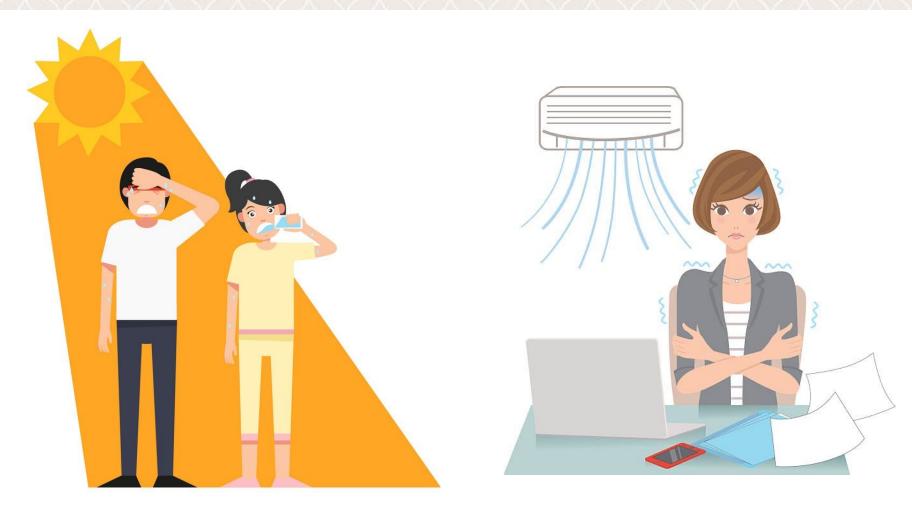

#### Environment

Too hot or too cold?

#### Nature of Work

Too sedentary or too physical?