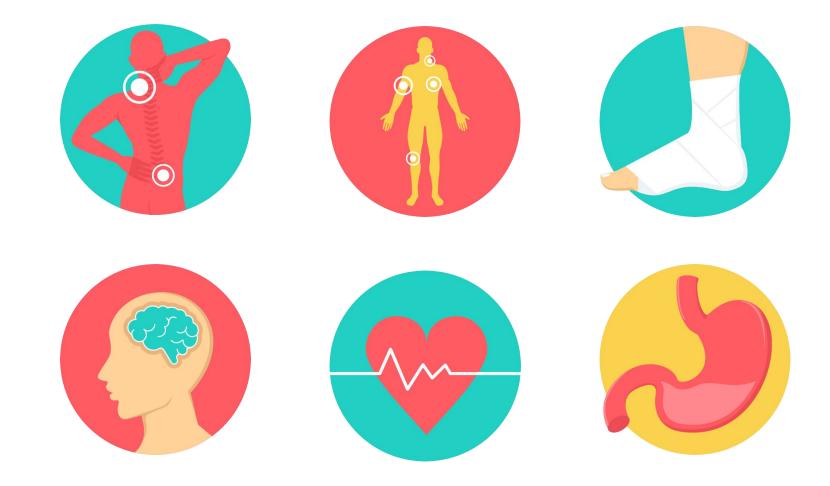

#### **Total WSH**

A TCM Holistic Approach to Improve Health and Wellbeing

Alexia Chua Yu Chun Senior Acupuncturist Tan Tock Seng Hospital



#### **Outline**

- Concepts in TCM
- Cultivating Health
- **TCM** Treatments
- \* TCM, Work, Safety and Health





# **Concepts in TCM**



#### Holism



天 – 地 – 人 Heaven – Earth – Human Climate – Environment – Man



#### Three Treasures of TCM







精 – 氣 – 神 Jing – Qi – Shen Essence – Energy – Mental/Spirit



### Balance



Yin Yang



#### Four Fundamental Substances



精 – 氣 – 血 – 津液 Nutrients – Air/Energy – Blood – Fluids



# **Cultivating Health**



# **TCM Treatments**



#### What can TCM help with?





#### What can TCM help with?





#### How can TCM help?





# TCM, Work, Safety and Health



#### **Total WSH**



Total Workplace Safety and Health



#### Environment



Too hot or too cold?



#### Nature of Work





Too sedentary or too physical?



# Your Body



Physical Body – Mental State – Emotional Wellbeing



# Tips for Health



# Prevention is Key!





# **Head Acupressure**

- 1. 神庭 (Shén Tíng)
- 2. 百会 (Bai Huì)
- 3. 本神 (Ben Shén)
- 4. 印堂 (Yìn Táng)
- 5. 太阳 (Tài Yáng)





# Eye Massage





# **Relieving Stress**



合谷 Hé Gu



太冲 Tài Chōng

#### **Neck Static Stretches**





# Three Deep Breaths





#### **Total WSH**



Total Workplace Safety and Health



#### **Thank You!**