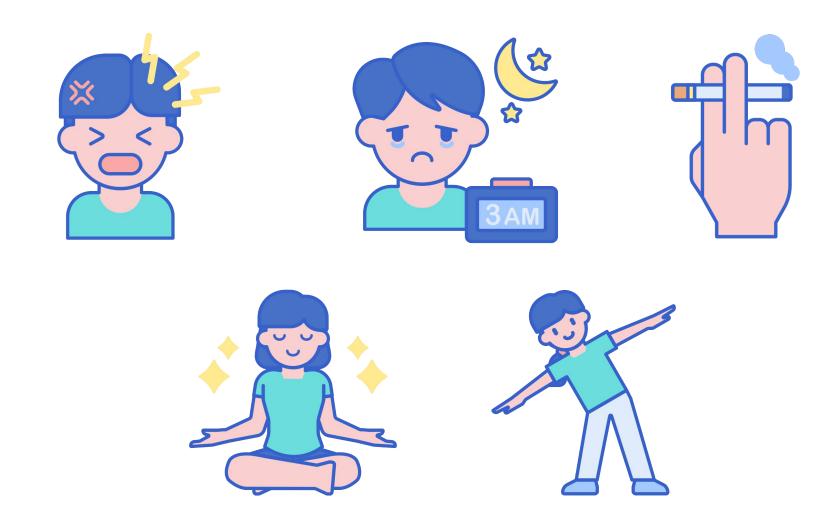

#### **Total WSH**

A TCM Holistic Approach to Improve Health and Wellbeing

Alexia Chua Yu Chun Senior Acupuncturist Tan Tock Seng Hospital



#### **Outline**

- Concepts in TCM
- Cultivating Health
- **TCM** Treatments
- \* TCM, Work, Safety and Health





# **Concepts in TCM**



#### Holism



天 – 地 – 人 Heaven – Earth – Human Climate – Environment – Man



#### Three Treasures of TCM







精 – 氣 – 神 Jing – Qi – Shen Essence – Energy – Mental/Spirit



### Balance



Yin Yang



#### Four Fundamental Substances



精 – 氣 – 血 – 津液 Nutrients – Air/Energy – Blood – Fluids



# **Cultivating Health**



# **TCM Treatments**



#### What can TCM help with?





#### What can TCM help with?





#### How can TCM help?





# TCM, Work, Safety and Health



#### **Total WSH**



Total Workplace Safety and Health



#### Environment



Too hot or too cold?



#### Nature of Work





Too sedentary or too physical?



# Your Body



Physical Body – Mental State – Emotional Wellbeing



# Tips for Health



# Prevention is Key!





# **Head Acupressure**

- 1. 神庭 (Shén Tíng)
- 2. 百会 (Bai Huì)
- 3. 本神 (Ben Shén)
- 4. 印堂 (Yìn Táng)
- 5. 太阳 (Tài Yáng)





# Eye Massage





# **Relieving Stress**



合谷 Hé Gu



太冲 Tài Chōng

#### **Neck Static Stretches**





# Three Deep Breaths





#### **Total WSH**



Total Workplace Safety and Health



#### **Thank You!**