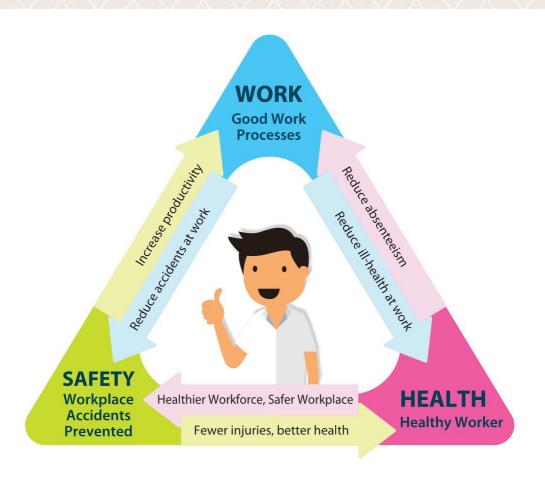

#### **Total WSH**

A TCM Holistic Approach to Improve Health and Wellbeing

Alexia Chua Yu Chun Senior Acupuncturist Tan Tock Seng Hospital



#### **Outline**

- Concepts in TCM
- Cultivating Health
- **TCM** Treatments
- \* TCM, Work, Safety and Health





# **Concepts in TCM**



#### Holism



天 – 地 – 人 Heaven – Earth – Human Climate – Environment – Man



#### Three Treasures of TCM







精 – 氣 – 神 Jing – Qi – Shen Essence – Energy – Mental/Spirit



### Balance



Yin Yang



#### Four Fundamental Substances



精 – 氣 – 血 – 津液 Nutrients – Air/Energy – Blood – Fluids



# **Cultivating Health**



# **TCM Treatments**



#### What can TCM help with?





#### What can TCM help with?





#### How can TCM help?





# TCM, Work, Safety and Health



#### **Total WSH**



Total Workplace Safety and Health



#### Environment



Too hot or too cold?



#### Nature of Work





Too sedentary or too physical?



# Your Body



Physical Body – Mental State – Emotional Wellbeing



# Tips for Health



# Prevention is Key!





# **Head Acupressure**

- 1. 神庭 (Shén Tíng)
- 2. 百会 (Bai Huì)
- 3. 本神 (Ben Shén)
- 4. 印堂 (Yìn Táng)
- 5. 太阳 (Tài Yáng)





# Eye Massage





# **Relieving Stress**



合谷 Hé Gu



太冲 Tài Chōng

#### **Neck Static Stretches**





# Three Deep Breaths





#### **Total WSH**



Total Workplace Safety and Health



#### **Thank You!**