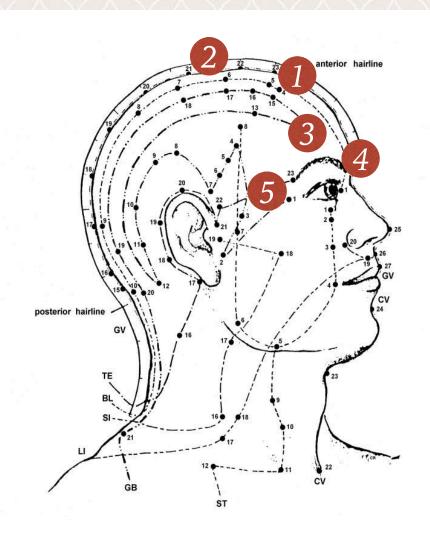

# **Head Acupressure**

- 1. 神庭 (Shén Tíng)
- 2. 百会 (Bai Huì)
- 3. 本神 (Ben Shén)
- 4. 印堂 (Yìn Táng)
- 5. 太阳 (Tài Yáng)