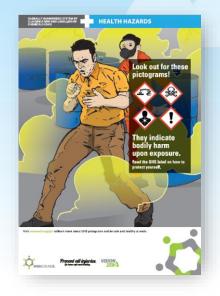

# Globally Harmonised Systems of Classification and Labelling of Chemicals (GHS) - Health Hazards