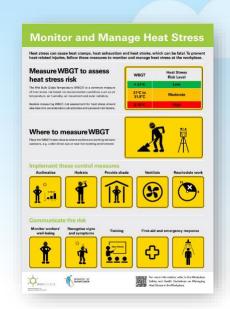

## WSH Guidelines on Managing Heat Stress in the Workplace

#### Monitor and Manage Heat Stress at Workplace

Scan the QR code or click on the image to download the poster