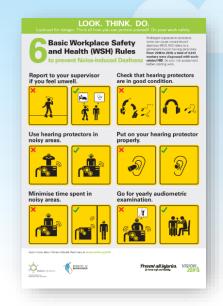

#### 6 Basic Workplace Safety and Health (WSH) Rules to Prevent Noise Deafness

Scan the QR code or click on the image to download the poster