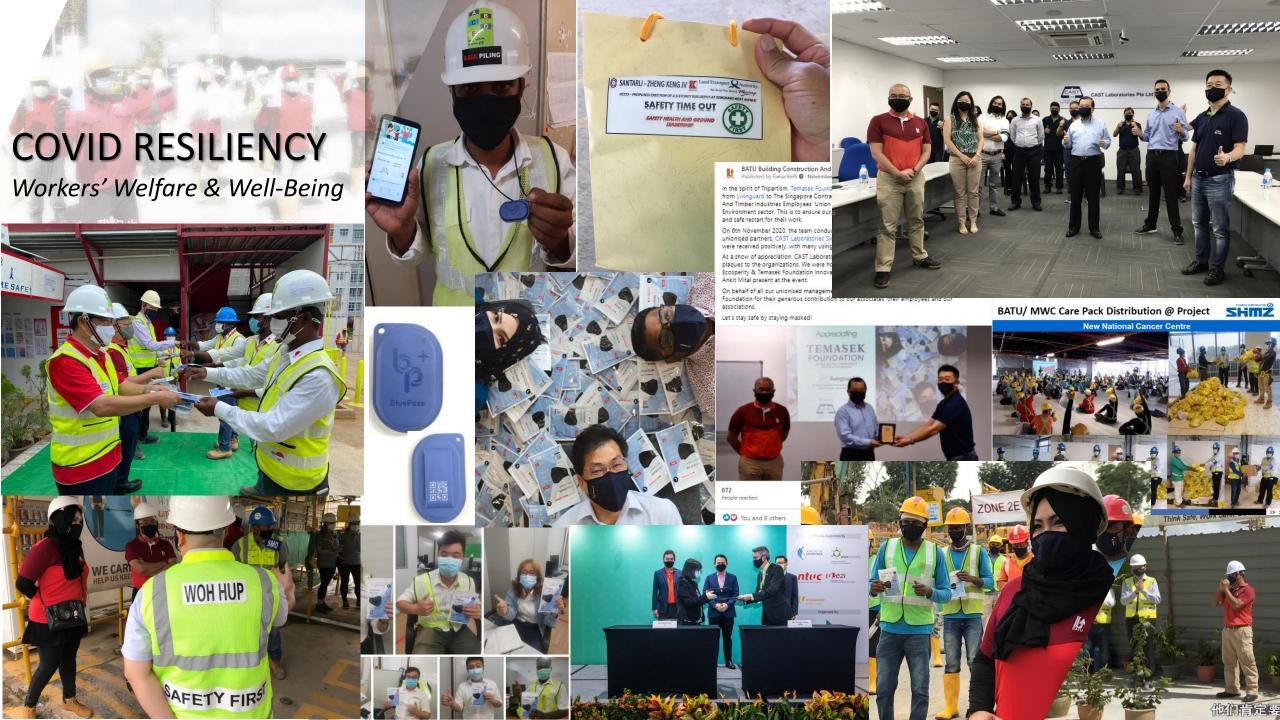

## Heinrich's Triangle Theory

INDIVIDUALLY





## BATU @ SMO TRAINING



TRAINING FOR SAFE MANAGEMENT OFFICERS



OTC /





## INDIVIDUALLY

## GETTING TRAINED IN WSH IS A BASIC LIFE SAVING SKILL THAT ALL WORKERS SHOULD POSSESS!

- Go for basic WSH training even if you are not a WSH practitioner;
- Specially curated courses at no cost to Union Leaders e.g. SMM, U'dvocate (WSHA & WICA), Fostering a Positive Conversation (referencing Tripartite Advisory), 1<sup>st</sup> ever WSQ Peer-to-Peer Mental Well-Being Support at Workplaces, etc.;
- Set up WSH committee and involve union leaders.





BATU + LM Machinery + Tripartite
We can DO MORE!

We don't just ADVOCATE; we make it REAL for the workers!



### **PWM**

- Cleaners' Engagement - WSH as a Mandatory Module





| Applicable to P