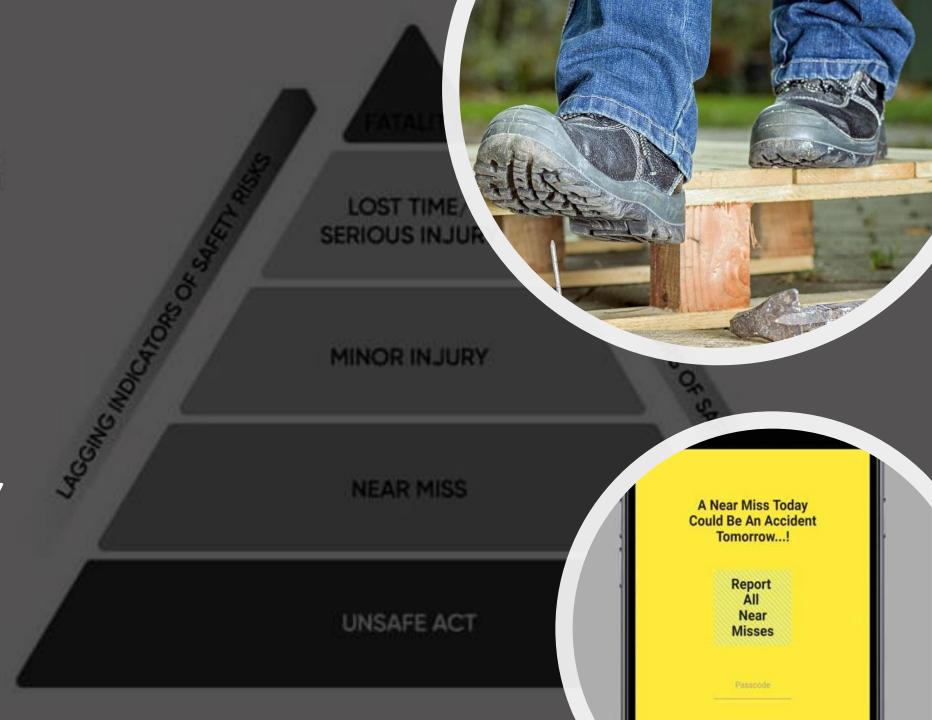

## Heinrich's Triangle Theory

INDIVIDUALLY

### **Key Benefits**

 Detecting near misses allows early intervention to remove the hazard or correct risky worker behaviour

• Ability to render prompt assistance

Heightened safety awareness

· Audit trail for action taken

 Automated generation and digital storage of STF reports