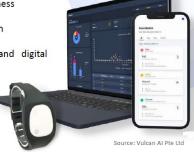

## WorkSafe. WorkSmart.

Multi-sensory safety intelligence based on wearable and video analytics

### WSH TECHNOLOGY

H.O.T Strategies towards WSH 2028