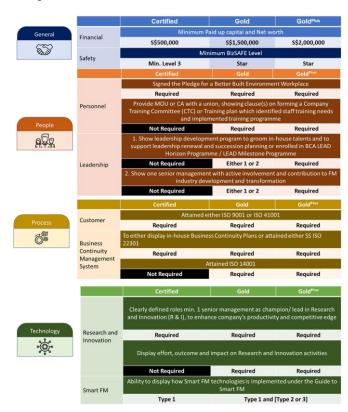

### **FMCs ACCREDITATION**

bizSAFE level 3 as a minimum criteria for Certified status

|                                                                                                                                                                                                                                                                                                                                                                                                                                                                                                                                                                                                                                                                                                                                                                                                                                                                                                                                                                                                                                                                                                                                                                                                                                                                                                                                                                                                                                                                                                                                                                                                                                                                                                                                                                                                                                                                                                                                                                                                                                                                                                                                |           | Certified                                                                                                                                                                             | Gold                     | Gold <sup>Plus</sup> |  |  |
|--------------------------------------------------------------------------------------------------------------------------------------------------------------------------------------------------------------------------------------------------------------------------------------------------------------------------------------------------------------------------------------------------------------------------------------------------------------------------------------------------------------------------------------------------------------------------------------------------------------------------------------------------------------------------------------------------------------------------------------------------------------------------------------------------------------------------------------------------------------------------------------------------------------------------------------------------------------------------------------------------------------------------------------------------------------------------------------------------------------------------------------------------------------------------------------------------------------------------------------------------------------------------------------------------------------------------------------------------------------------------------------------------------------------------------------------------------------------------------------------------------------------------------------------------------------------------------------------------------------------------------------------------------------------------------------------------------------------------------------------------------------------------------------------------------------------------------------------------------------------------------------------------------------------------------------------------------------------------------------------------------------------------------------------------------------------------------------------------------------------------------|-----------|---------------------------------------------------------------------------------------------------------------------------------------------------------------------------------------|--------------------------|----------------------|--|--|
| General                                                                                                                                                                                                                                                                                                                                                                                                                                                                                                                                                                                                                                                                                                                                                                                                                                                                                                                                                                                                                                                                                                                                                                                                                                                                                                                                                                                                                                                                                                                                                                                                                                                                                                                                                                                                                                                                                                                                                                                                                                                                                                                        | Financial | Minimum Pa                                                                                                                                                                            | id up capital and Net wo | orth                 |  |  |
| \\\\\\\\\\\\\\\\\\\\\\\\\\\\\\\\\\\\\\                                                                                                                                                                                                                                                                                                                                                                                                                                                                                                                                                                                                                                                                                                                                                                                                                                                                                                                                                                                                                                                                                                                                                                                                                                                                                                                                                                                                                                                                                                                                                                                                                                                                                                                                                                                                                                                                                                                                                                                                                                                                                         | Financial | S\$500,000                                                                                                                                                                            | S\$1,500,000             | S\$2,000,000         |  |  |
| A STATE OF THE STA | Safety    | Minimum BizSAFE Level                                                                                                                                                                 |                          |                      |  |  |
|                                                                                                                                                                                                                                                                                                                                                                                                                                                                                                                                                                                                                                                                                                                                                                                                                                                                                                                                                                                                                                                                                                                                                                                                                                                                                                                                                                                                                                                                                                                                                                                                                                                                                                                                                                                                                                                                                                                                                                                                                                                                                                                                |           | Min. Level 3                                                                                                                                                                          | Star                     | Star                 |  |  |
|                                                                                                                                                                                                                                                                                                                                                                                                                                                                                                                                                                                                                                                                                                                                                                                                                                                                                                                                                                                                                                                                                                                                                                                                                                                                                                                                                                                                                                                                                                                                                                                                                                                                                                                                                                                                                                                                                                                                                                                                                                                                                                                                |           | Certified                                                                                                                                                                             | Gold                     | Gold <sup>Plus</sup> |  |  |
|                                                                                                                                                                                                                                                                                                                                                                                                                                                                                                                                                                                                                                                                                                                                                                                                                                                                                                                                                                                                                                                                                                                                                                                                                                                                                                                                                                                                                                                                                                                                                                                                                                                                                                                                                                                                                                                                                                                                                                                                                                                                                                                                |           | Signed the Pledge for a Better Built Environment Workplace                                                                                                                            |                          |                      |  |  |
| People                                                                                                                                                                                                                                                                                                                                                                                                                                                                                                                                                                                                                                                                                                                                                                                                                                                                                                                                                                                                                                                                                                                                                                                                                                                                                                                                                                                                                                                                                                                                                                                                                                                                                                                                                                                                                                                                                                                                                                                                                                                                                                                         |           | Required                                                                                                                                                                              | Required                 | Required             |  |  |
|                                                                                                                                                                                                                                                                                                                                                                                                                                                                                                                                                                                                                                                                                                                                                                                                                                                                                                                                                                                                                                                                                                                                                                                                                                                                                                                                                                                                                                                                                                                                                                                                                                                                                                                                                                                                                                                                                                                                                                                                                                                                                                                                | Personnel | Provide MOU or CA with a union, showing clause(s) on forming a Con<br>Training Committee (CTC) or Training plan which identified staff training<br>and implemented training programme |                          |                      |  |  |

#### FACILITIES MANAGEMENT COMPANY (FMC) ACCREDITATION SCHEME

Are you aware that firms currently registered or registering in Grades M1 and M2 under the FM01 Workhead must obtain the FMC Accreditation by 31 July 2022?

The FMC Accreditation scheme will cover 3 certification tiers:

Certified: The FMC would need to meet criteria on basic FM standards.

Gold: The FMC would need to achieve a higher standard by attaining most criteria.

Gold<sup>Plus</sup>: The FMC would have to meet all criteria, hence demonstrating its leadership in the FM industry.

Credentials are valid for 2 years and renewal at same tier will be based on the validity of the company's supporting documents. Companies would have to fulfil all four criteria (General, People, Process and Technology) to be accredited.

For those who are keen to attain the Gold or Gold<sup>Plus</sup> tier, the company would need to provide a copy of MOU or CA with a Union, showing clause(s) on forming a Company Training Committee (CTC) or training plan which identified staff training needs and implemented training programme.