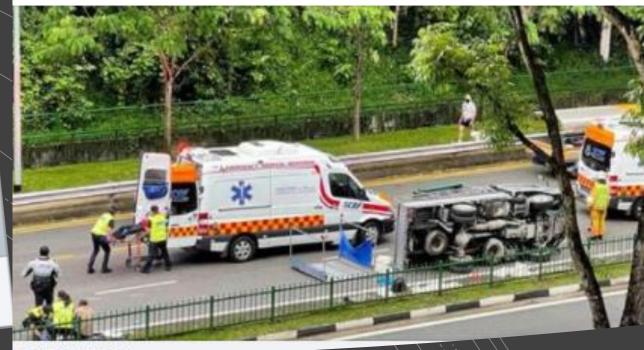

NTUC'S PROPOSED INTERIM SOLUTIONS

We need to act now to make it safer for workers to be ferried to their workplaces. No worker should ever die at work. Every life lost at work is one too many.

Kesavan Vasundran, President, BATU

https://www.straitstimes.com/.../10-men-taken-to-hospital...

- Having a dedicated driver with vocational licence;
- No co-mingling of goods and passengers at the back of lorries;
- Speed limiters on lorries to combat the rampant speeding;
- Stricter enforcement;
- Leverage on smart mobility technology.