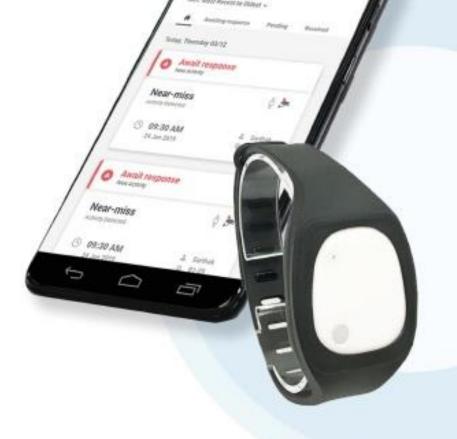

## WorkSafe. WorkSmart.

Multi-sensory safety intelligence based on wearable and video analytics

### WSH TECHNOLOGY

H.O.T Strategies towards WSH 2028

### **Key Benefits**

 Detecting near misses allows early intervention to remove the hazard or correct risky worker behaviour

• Ability to render prompt assistance

Heightened safety awareness

· Audit trail for action taken

 Automated generation and digital storage of STF reports