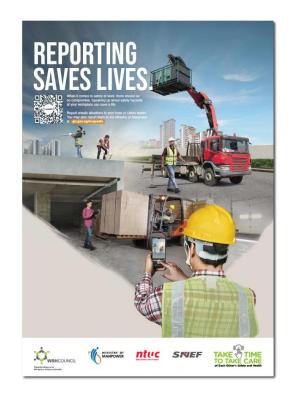

### **National WSH Campaign 2023**

- Launched on 23 May 2023.
- Campaign's headline "Reporting Saves Lives"; involves fostering a culture of trust between employers and workers and looking out for unsafe practices at workplaces to keep everyone safe.
- Scan the QR code to find out more details at the Campaign microsite.

### **National WSH Campaign 2023**

Scan the QR code to download this poster and share it with your friends and fellow co-workers to inform them on reporting of unsafe work practices at the workplace.