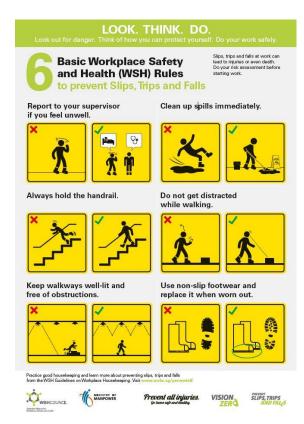

### **SME WSH Pack on Slips, Trips and Falls**

- The WSH Pack consists of STF signages, Activity-Based Checklist and posters.
- Download the SME WSH Pack on STF in English, Mandarin, Malay and Tamil.

Scan the QR code to download the WSH Pack