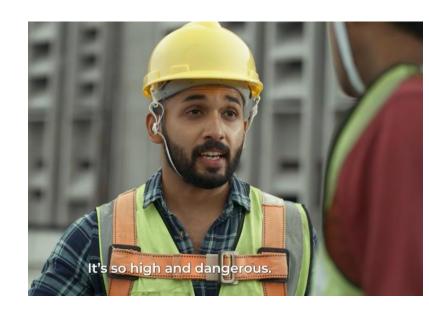

## **National WSH Campaign 2023**

Scan the QR code to watch our Campaign video to find out how a worker shows care for his coworkers by keeping a lookout for workplace risks and reporting them immediately to his supervisor.