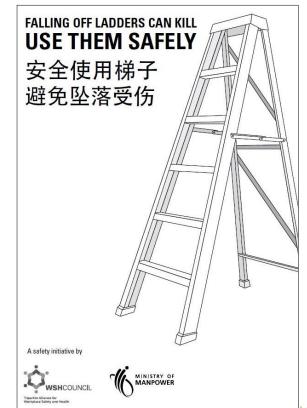

### **SME WSH Pack on Ladder Safety**

- The WSH Pack consists of Ladder Safety Guidebook, Activity-Based Checklist, warning stickers, and posters.
- Download the SME WSH Pack on Ladder Safety in English, Mandarin, Malay and Tamil.