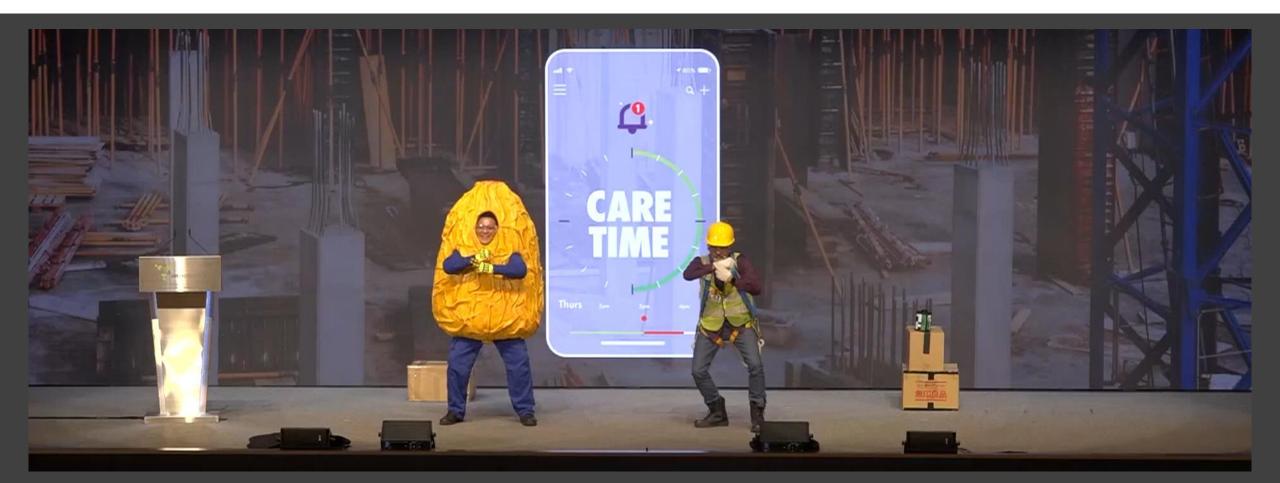

#### **WSH Forum for Logistics & Transport Industry:**

Improving Warehouse Safety through Vision Zero

### **National WSH Campaign Skit**

Scan the QR code or click on the YouTube video link below to watch the Campaign skit:

https://www.youtube.com/watch?v=hnG6I2BKnnU