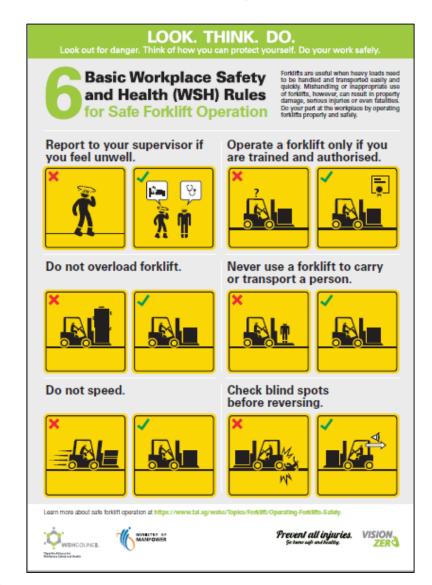

### Forklift Pictogram Poster

Scan the QR code or click the pictogram poster to download and print.