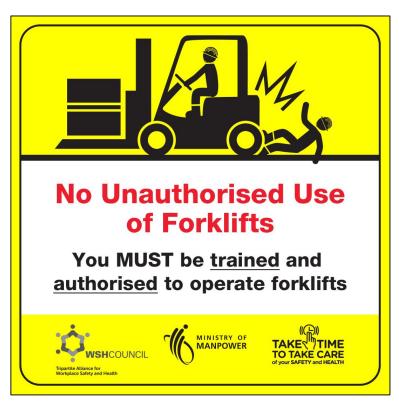

#### Forklift Sticker

Scan the QR code or click the sticker to download and print.

**English:** 