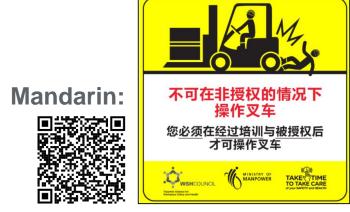

#### Forklift Sticker

Scan the QR code or click the sticker to download and print.

**English:** 