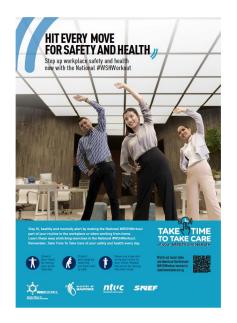

### Do the National WSH Campaign Workout

- Stay active and alert by making the National WSH Campaign Workout\_part of your daily/weekly exercises.
- More details on Campaign microsite at www.taketimetotakecare.sg

Scan QR Code to find tutorial video on microsite.