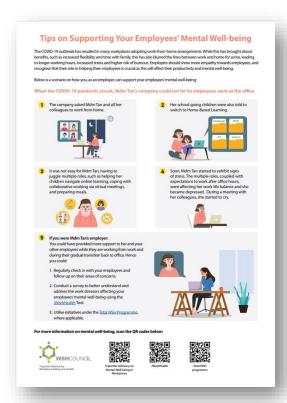

#### Tips on Supporting Your Employees' Mental Well-being

Scan the QR code to share it via WhatsApp with your colleagues!

Click on the link to download the poster:
<a href="https://www.tal.sg/wshc/-">https://www.tal.sg/wshc/-</a>
<a href="mailto:/media/TAL/Wshc/Resources/Collaterals/Posters/PDF/Tips-on-supporting-your-employees-well-being\_Mdm-Tan.pdf">https://www.tal.sg/wshc/-</a>
<a href="mailto:/media/TAL/Wshc/Resources/Collaterals/Posters/PDF/Tips-on-supporting-your-employees-well-being\_Mdm-Tan.pdf">https://www.tal.sg/wshc/-</a>
<a href="mailto:/media/TAL/Wshc/Resources/Collaterals/Posters/PDF/Tips-on-supporting-your-employees-well-being\_Mdm-Tan.pdf">https://www.tal.sg/wshc/-</a>
<a href="mailto:/media/TAL/Wshc/Resources/Collaterals/Posters/PDF/Tips-on-supporting-your-employees-well-being\_Mdm-Tan.pdf">https://www.tal.sg/wshc/-</a>
<a href="mailto:/media/TAL/Wshc/Resources/Collaterals/Posters/PDF/Tips-on-supporting-your-employees-well-being\_Mdm-Tan.pdf">https://media/TAL/Wshc/Resources/Collaterals/Posters/PDF/Tips-on-supporting-your-employees-well-being\_Mdm-Tan.pdf</a>