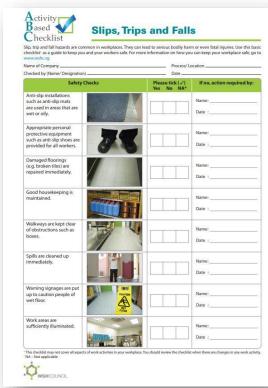

### **Slips, Trips and Falls Checklist**

Scan the QR code to download the checklist.