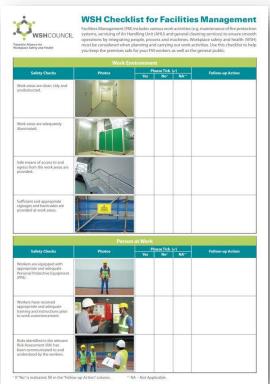

### **WSH Checklist for Facilities Management**

Scan the QR code to download the checklist.