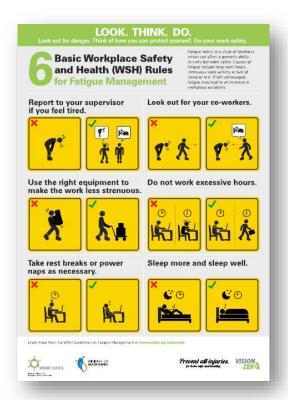

### 6 Basic WSH Rules for Fatigue Management

Scan the QR code to share it via WhatsApp with your colleagues!

Click on the link to download the poster:

https://www.tal.sg/wshc/-

/media/TAL/Wshc/Resources/Collaterals/Posters/PDF/