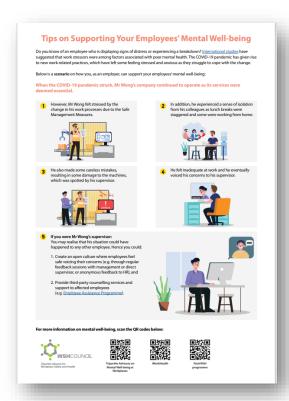

#### Tips on Supporting Your Employees' Mental Well-being

Scan the QR code to share it via WhatsApp with your colleagues!

Click on the link to download the poster:

<a href="https://www.tal.sg/wshc/-">https://www.tal.sg/wshc/-</a>

/media/TAL/Wshc/Resources/Collaterals/Posters/PDF/

Tips-on-supporting-your-employees-well-being Mr
Wong.pdf