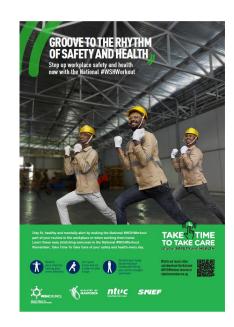

### Do the National WSH Campaign Workout

- Stay active and alert by making the National WSH Campaign Workout\_part of your daily/weekly exercises.
- More details on Campaign microsite at www.taketimetotakecare.sg

Scan QR Code to find tutorial video on microsite.