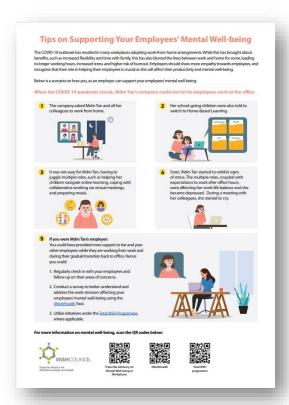

#### Tips on Supporting Your Employees Mental Well-being

Scan the QR code to share it via WhatsApp with your colleagues!

Click on the link to download the poster:

<a href="https://www.tal.sg/wshc/-">https://www.tal.sg/wshc/-</a>

/media/TAL/Wshc/Resources/Collaterals/Posters/PDF/

Tips-on-supporting-your-employees-well-being Mr
Wong.pdf