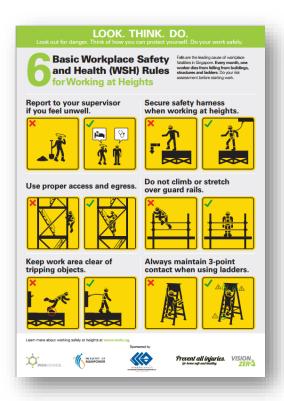

#### 6 Basic WSH Rules for Fatigue Management

Scan the QR code to share it via WhatsApp with your colleagues!

Click on the link to download the poster:

https://www.tal.sg/wshc/-

/media/TAL/Wshc/Resources/Collaterals/Posters/PDF/

6-Workplace-Safety-and-Health-WSH-Rules-for-

Fatigue-Management.pdf