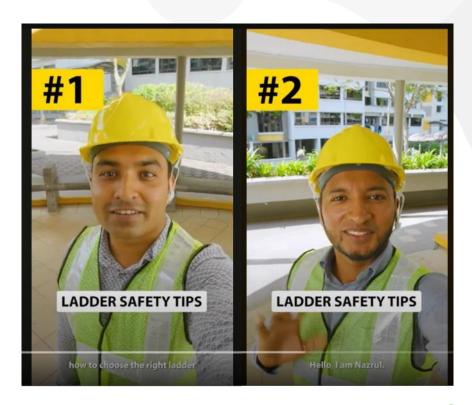

### **Videos on Ladder Safety**

### **Videos on Ladder Safety**

Scan the QR codes and share the video series with your workers

Ladder Safety Part 1

Ladder Safety Part 2

Videos available in Mandarin, Tamil and Bengali subtitles on WSH Council's **iWSH FB page**.