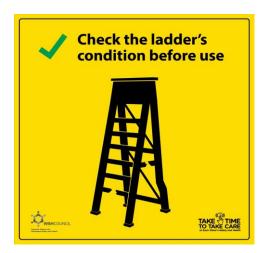

### **Work at Heights GIFs**

### Work at Heights GIFs

Check the ladder's condition before use

Maintain a 3-point contact at all times

Scan these QR codes to download the GIFs available in Bengali, Mandarin, Tamil, Thai and Vietnamese.