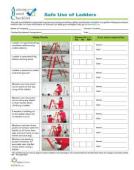

### **Enhanced Ladder Safety Pack**

### **Enhanced Ladder Safety Pack**

Ladder's rung sticker

Work Safely on A-frame Ladder sticker

6 Basic Workplace Safety and Health Rules for Safety Use of Ladders

Activity Based Checklist (ABC): Safe Use of Ladders