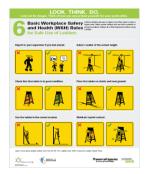

### **Enhanced Ladder Safety Pack**

### **Enhanced Ladder Safety Pack**

Ladder's rung sticker

Work Safely on A-frame Ladder sticker

6 Basic Workplace Safety and Health Rules for Safety Use of Ladders

Activity Based Checklist (ABC): Safe Use of Ladders