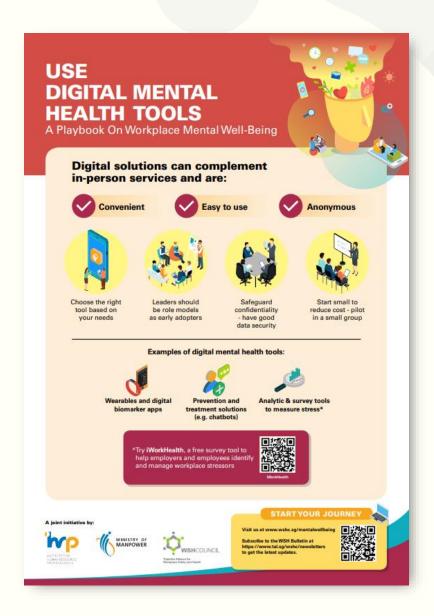

# A PLAYBOOK ON WORKPLACE MENTAL WELL-BEING

Scan the QR code or click on the link to download the Playbook.

https://www.tal.sg/wshc/Resources/Publications/ Guides-and-Handbooks/A-Playbook-On-Workplace-Mental-Well-being

### **IWORKHEALTH**

Scan the QR code or click on the link below to find out more about iWorkHealth.

https://www.iworkhealth.gov.sg