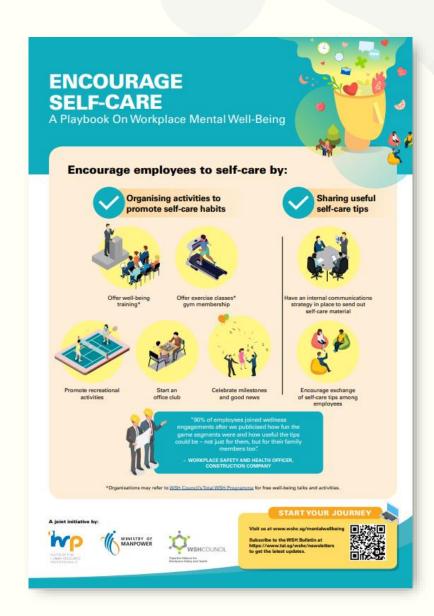

# A PLAYBOOK ON WORKPLACE MENTAL WELL-BEING

Scan the QR code or click on the link to download the Playbook.

https://www.tal.sg/wshc/Resources/Publications/ Guides-and-Handbooks/A-Playbook-On-Workplace-Mental-Well-being