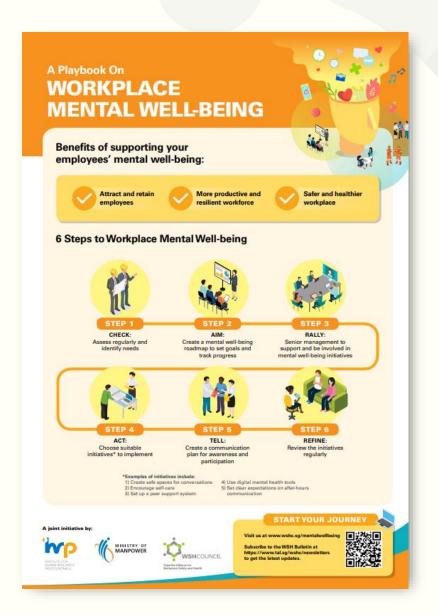

# A PLAYBOOK ON WORKPLACE MENTAL WELL-BEING

Scan the QR code or click on the link to download the Playbook.

https://www.tal.sg/wshc/Resources/Publications/ Guides-and-Handbooks/A-Playbook-On-Workplace-Mental-Well-being