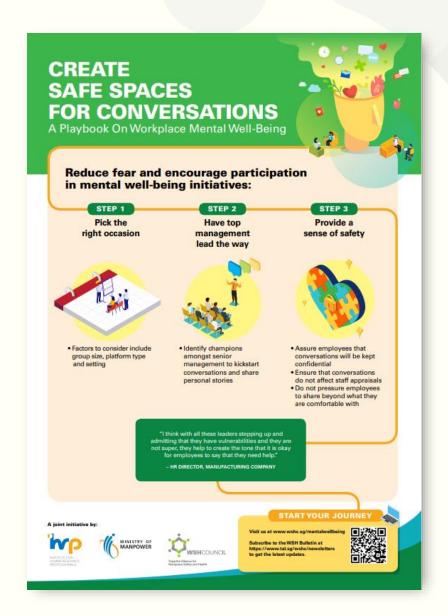

# A PLAYBOOK ON WORKPLACE MENTAL WELL-BEING

Scan the QR code or click on the link to download the Playbook.

https://www.tal.sg/wshc/Resources/Publications/ Guides-and-Handbooks/A-Playbook-On-Workplace-Mental-Well-being