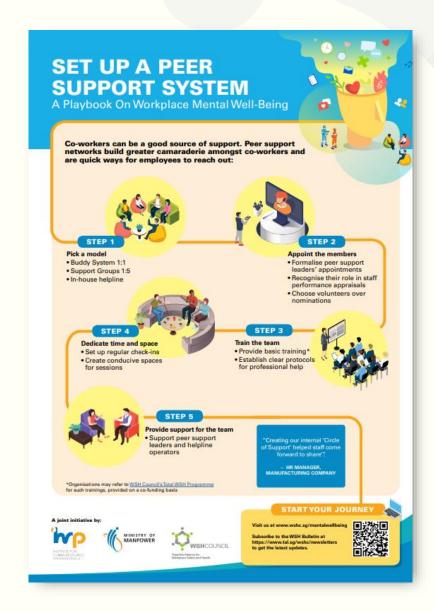

# A PLAYBOOK ON WORKPLACE MENTAL WELL-BEING

Scan the QR code or click on the link to download the Playbook.

https://www.tal.sg/wshc/Resources/Publications/ Guides-and-Handbooks/A-Playbook-On-Workplace-Mental-Well-being