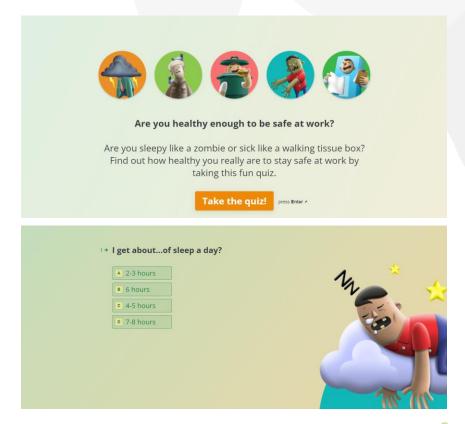

#### **Campaign Persona Quiz**

Scan the QR code to take part in the Campaign quiz and discover what your persona is.