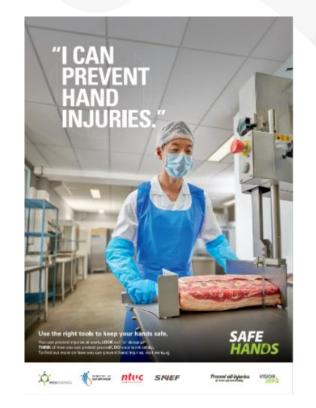

#### **Poster: I Can Prevent Hand Injuries**

Scan the QR code to download the poster to remind workers to use the right tools to keep their hands safe.