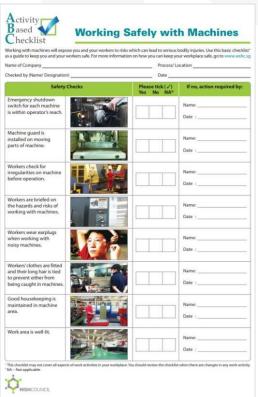

## Activity Based Checklist: Working Safely with Machines

Scan the QR code to download the Activity Based Checklist on working safely with machines.