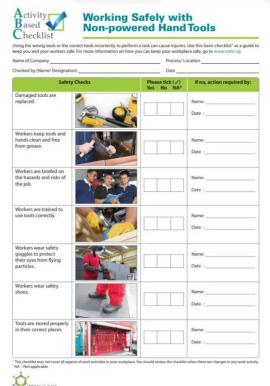

## Activity Based Checklist: Working Safely with Non-powered Hand Tools

Scan the QR code to download the Activity Based Checklist on working safely with non-powered hand tools.