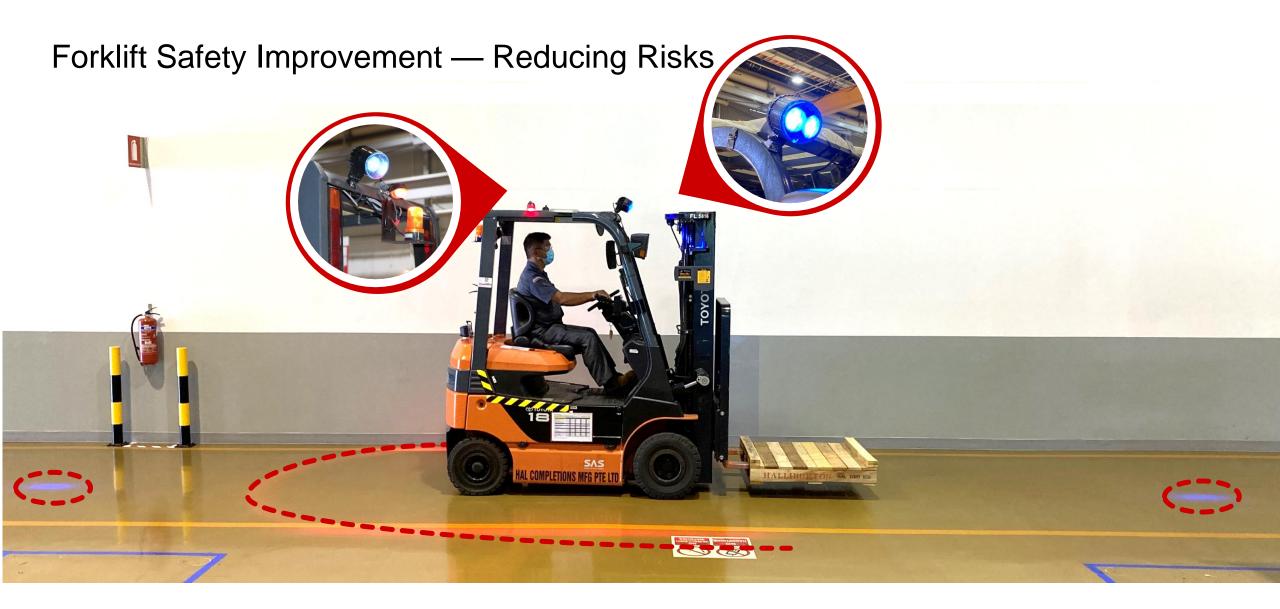

# Forklift Safety — Continuous Improvement

### **Implemented Functions:**

- Convex Mirror
- Camera
- Reverse Sensor
- Interlock Seat Belt
- Accu Tilt Fork Level Indicator
- Meter

-

Sensor Box Range Finder

Display

**Range Finder** 

SAS

A Marine Context