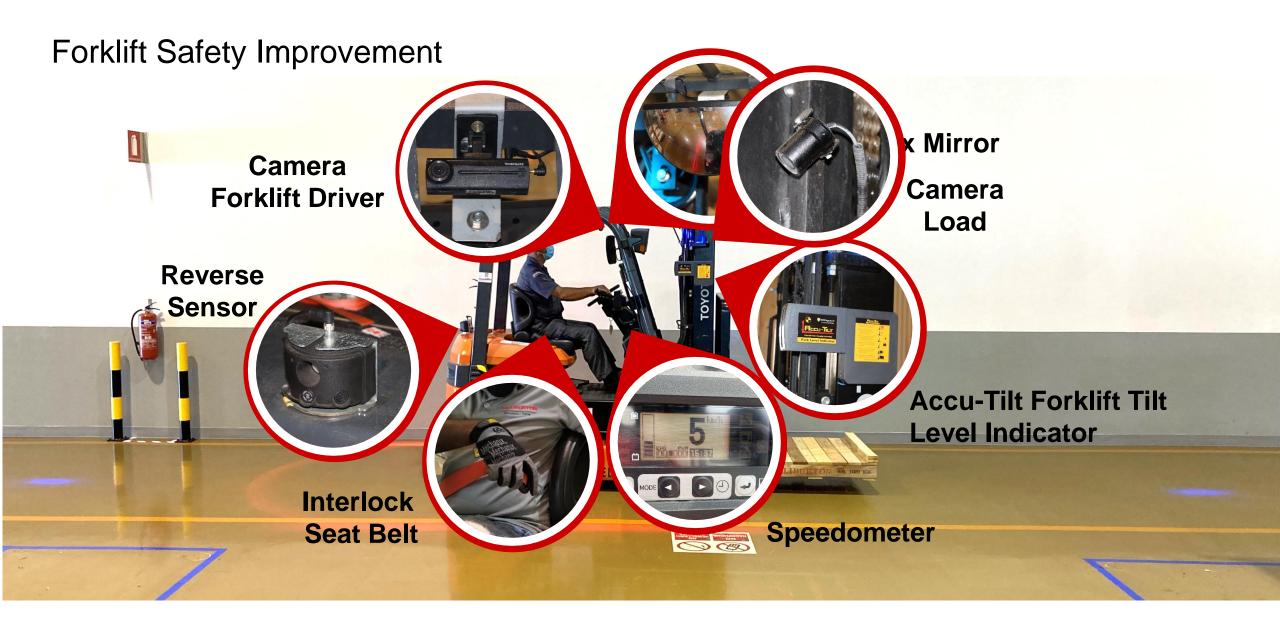

# Forklift Safety — Continuous Improvement

### **Implemented Functions:**

- Convex Mirror
- Camera
- Reverse Sensor
- Interlock Seat Belt
- Accu Tilt Fork Level Indicator
- Meter

-

Sensor Box Range Finder

Display

**Range Finder** 

SAS

A Marine Context