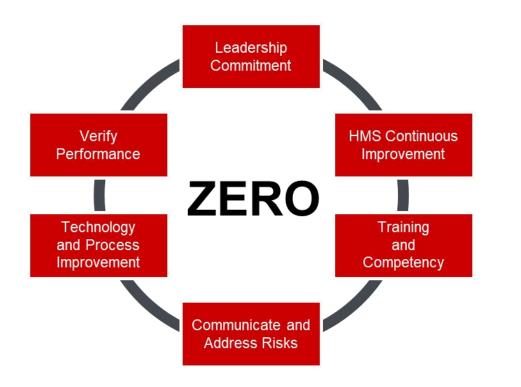

### THE JOURNEY TO ZERO

### Health, Safety, Environment and Service Quality THE JOURNEY TO ZERO

The DuPont<sup>™</sup> Bradley Curve<sup>™</sup>

# Health, Safety, Environment and Service Quality THE JOURNEY TO ZERO