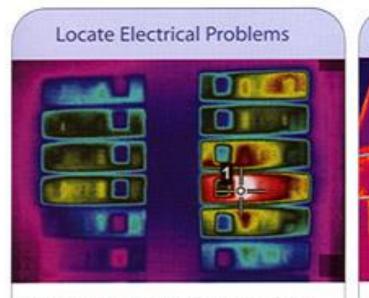

#### - Water Tightness Test and Inspection Processes

Issues with electrical connections, wiring or other system components are clearly highlighted as "hot spots" with infrared imagery — making them easy to locate and repair as part of an ongoing restoration project or building addition. Buildings may be quickly and thoroughly scanned via infrared, identifying problem areas that can't be seen by the naked eye - ensuring the integrity of both structural and environmental systems for building inspection, repair verification and insurance purposes.

**Quickly Diagnose** 

**Building Conditions** 

Facilitate repairs quickly, easily and safely as infrared minimizes the need for building disassembly - for minimal repair time, labor costs and disturbance of habitants, as well verification of a job well done. Missing insulation is clearly detected in the image above.