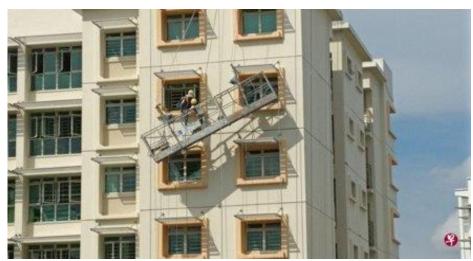

## **Current Work at Height Practices for Facade Cleaning & Painting**

4 Facade Cleaning & Painting Methods:

- 1. Rope Access ("Spiderman")
- 2. Rope Suspended Platform
- 3. Mobile Elevated Work Platform (Boom lift/ Scissor lift)
- 4. Scaffolding

#### **Issues with Current Facade Cleaning/Painting Methods**

- 1. Safety is a key issue for working at height
- 2. Consistency & Productivity based on workers
- 3. Training & Competency required for workers