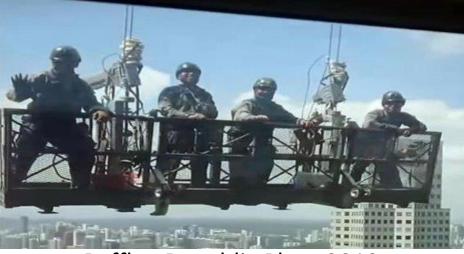

## **Current Work at Height Practices for Facade Cleaning & Painting**

4 Facade Cleaning & Painting Methods:

- 1. Rope Access ("Spiderman")
- 2. Rope Suspended Platform
- 3. Mobile Elevated Work Platform (Boom lift/ Scissor lift)
- 4. Scaffolding

#### **Issues with Current Facade Cleaning/Painting Methods**

- 1. Safety is a key issue for working at height
- 2. Consistency & Productivity based on workers
- 3. Training & Competency required for workers