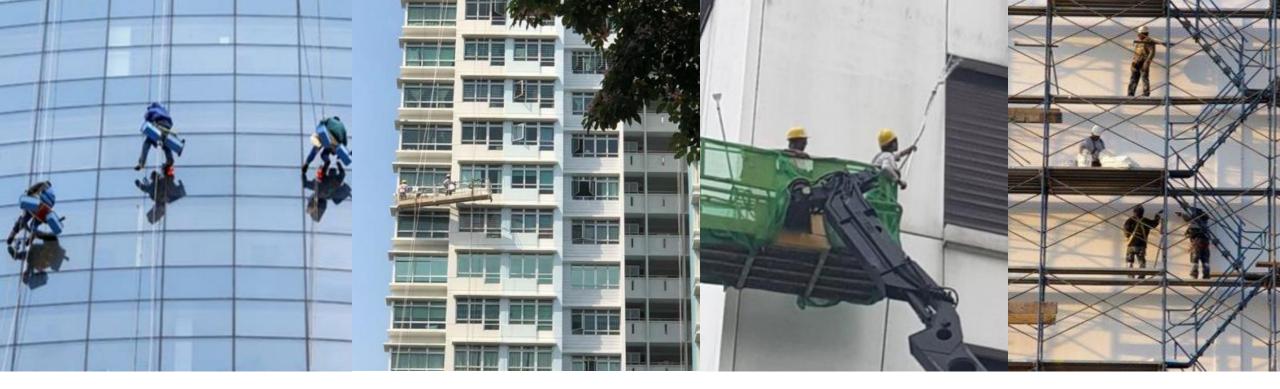

## **Current Work at Height Practices for Facade Cleaning & Painting**

4 Facade Cleaning & Painting Methods:

- 1. Rope Access ("Spiderman")
- 2. Rope Suspended Platform
- 3. Mobile Elevated Work Platform (Boom lift/ Scissor lift)
- 4. Scaffolding