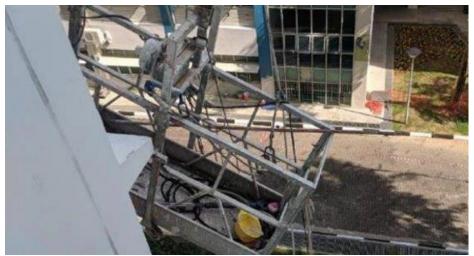

## Safety Incidents

#### Safety Incidents in SG

Sengkang Edgefield Plains February 2022

Raffles-Republic Plaza 2019

Yishun Ring Road April 2019

7 out of 40 workplace fatalities this year is due to fall from heights