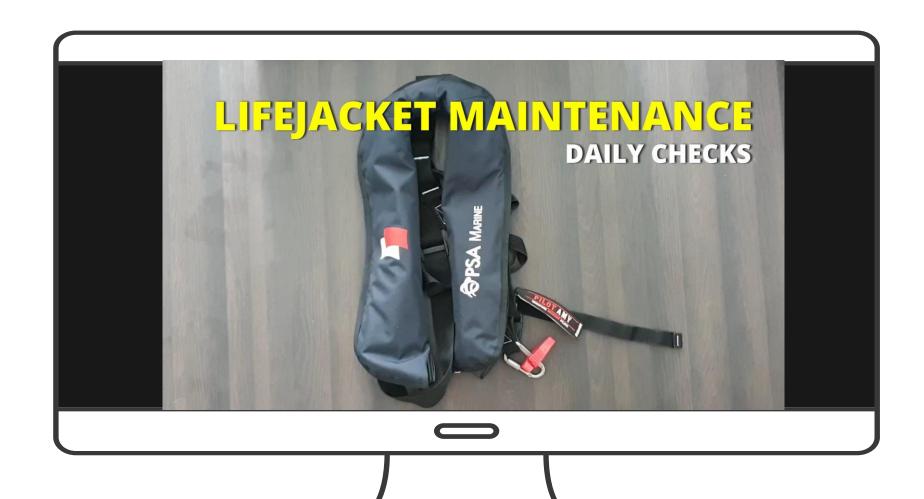

|                                    |
| 5<br>Catastrophic  | More than 2 fatalities                                              | International public concern     Extensive attention in international media                    | Very long term<br>/ permanent<br>damage | massive<br>damage ><br>US\$10mil              |                                      |                                |                                                        |                                               |                                    |

# 04 INITIATIVES



Report safety breach



# WEATHER ROUTINE APP

View and plan contingency well



### **MYDIGITALPA**

Instant communication on pilot and MPA notices



### TRAINING

**Emergency Preparedness** 



### LIFE JACKET CHECK

Ensure daily checks







# SAFETY IS EVERYONE'S RESPONSIBILITY