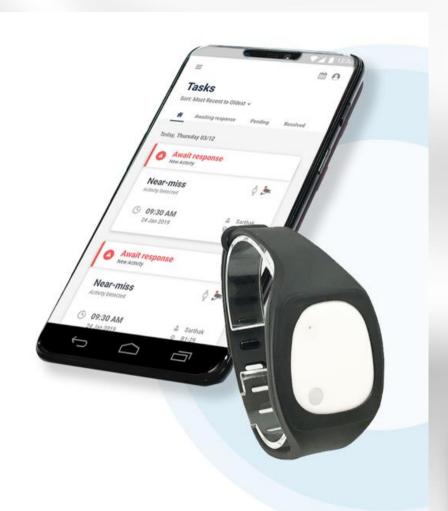

#### WorkSafe

Multi-sensory safety intelligence based on wearable and video analytics

**Embarked on Testbed Program to Implement AI technology** 

Able to Detect Near Misses In STF Via Wearable & Al Program

**Supervisor Can Be Alerted to Rectify Hazards** 