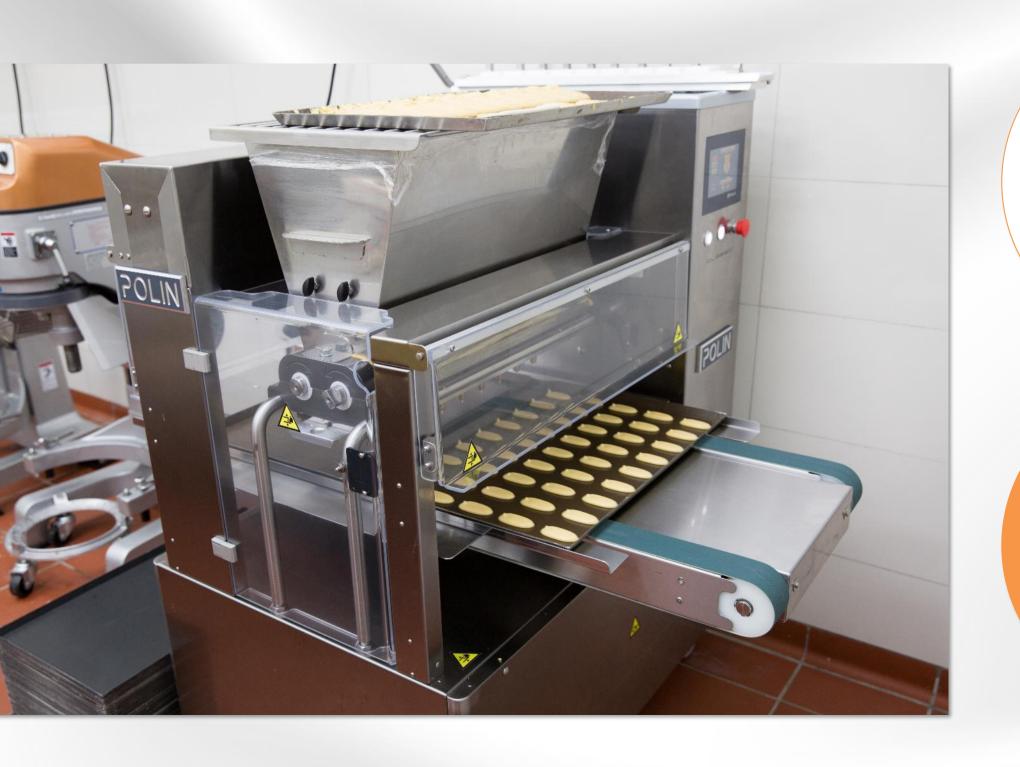

#### Multi Piston Bakery Depositor

Equivalent to efficiency of 5.4 staff

Upskilling of staff to manage machine

Employees do not have to bend over for long hours

Eliminates
likelihood of
back/muscle
injuries