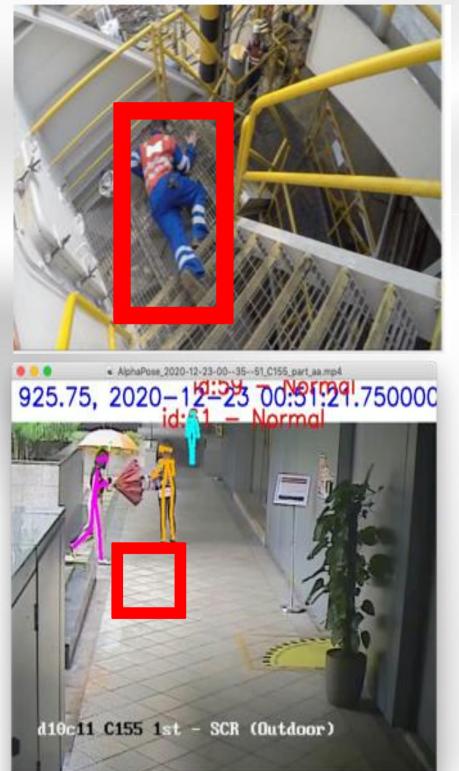

#### Neo Group X Vulcan Al

#### WorkSafe

Multi-sensory safety intelligence based on wearable and video analytics

**Embarked on Testbed Program to Implement AI technology** 

Able to Detect Near Misses In STF Via Wearable & Al Program

**Supervisor Can Be Alerted to Rectify Hazards** 