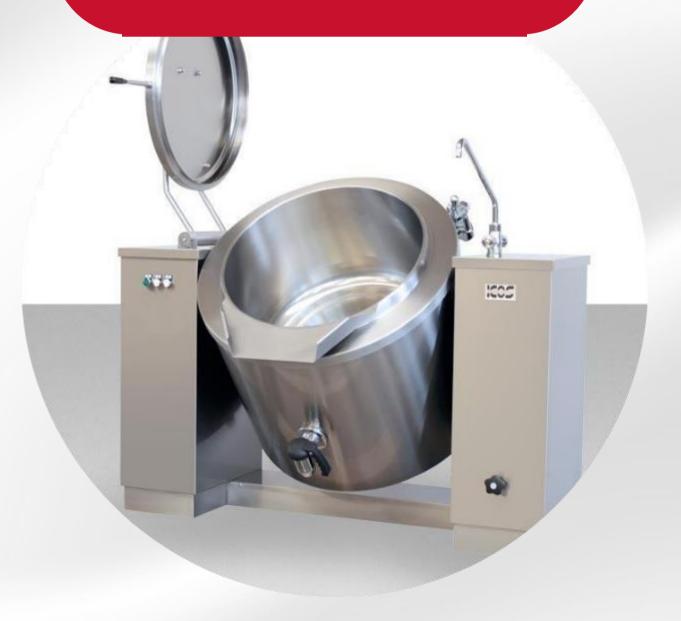

#### Multi Piston Bakery Depositor

Equivalent to efficiency of 5.4 staff

Upskilling of staff to manage machine

Employees do not have to bend over for long hours

Eliminates
likelihood of
back/muscle
injuries