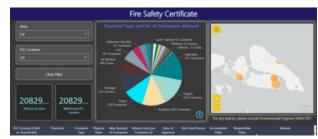

#### **Process Safety Reference**

**Critical Equipment** 

Hazards Register

**Critical Human Barriers** 

Safety Reviews

**Generic Critical Activity** 

Safety Critical Events

Fire Safety Certificate

#### **ER REDCON**

Fire Safety Certificate