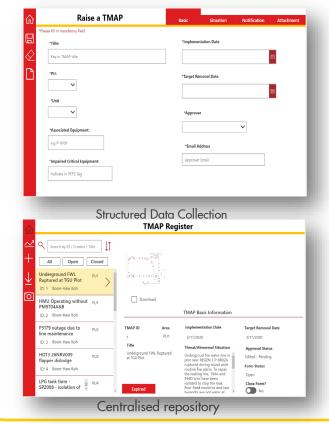

Mitigator (PowerApps) – Management of Temporary Mitigation Action Plan.

From Paper to Digital Process. Integrated with Golden Retriever

Built-in approval / extension and notification process

10

Shell Energy & Chemicals Park Singapore - Bukom