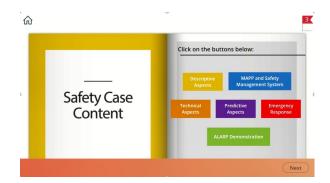

### Safety Case Training (PowerApps) – Recurring F2F to Online

Customized training

Gamified learning

MS Stream – video on demand

Bite Size Module

Quiz to test understanding

Blue Zone - Barrier thinking

Shell Energy & Chemicals Park Singapore - Bukom