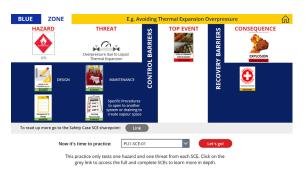

### Safety Case Training (PowerApps) – Recurring F2F to Online

Customized training

Gamified learning

MS Stream – video on demand

Bite Size Module

Quiz to test understanding

Blue Zone - Barrier thinking

Shell Energy & Chemicals Park Singapore - Bukom