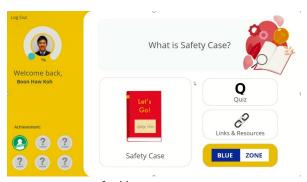

### Safety Case Training (PowerApps) – Recurring F2F to Online

Customized training

Gamified learning

MS Stream – video on demand

Bite Size Module

Quiz to test understanding

Blue Zone - Barrier thinking

Shell Energy & Chemicals Park Singapore - Bukom