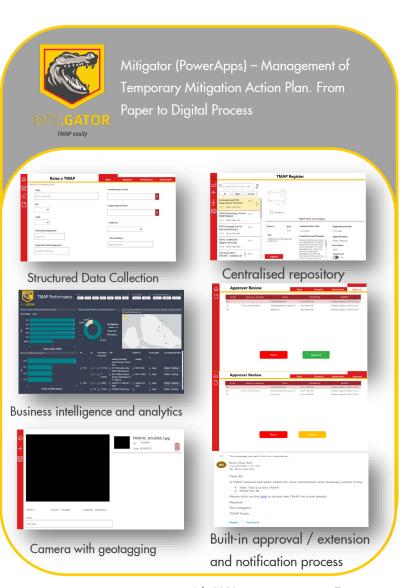

Mitigator (PowerApps) – Management of Temporary Mitigation Action Plan.

From Paper to Digital Process. Integrated with Golden Retriever

Built-in approval / extension and notification process

10

Shell Energy & Chemicals Park Singapore - Bukom

July 2020

Camera with geotagging