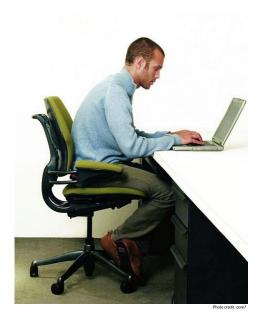

#### Unhealthy sitting posture - how to tell?

Appearance

Stiffness, limited mobility

Aches, pain