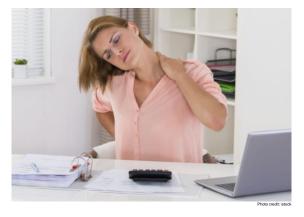

### Looks familiar?

Photo credit: healthline

#### Unhealthy sitting posture - how to tell?

Appearance

Stiffness, limited mobility

Aches, pain