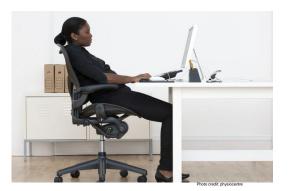

#### Improving sitting posture - how?

Chair – height, surface, arm rest

Desk – height, depth

Back support – at middle back

Stool – when feet do not touch the floor

Screen height – eye level

Sitting duration - ideally not > 2hrs