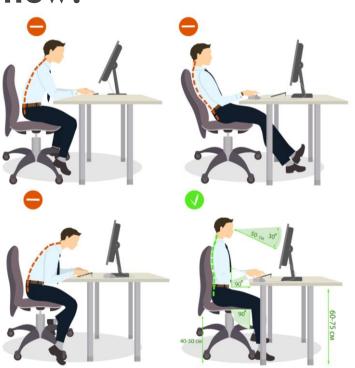

#### Improving sitting posture - how?

Chair – height, surface, arm rest

Desk – height, depth

Back support – at middle back

Stool – when feet do not touch the floor

Screen height – eye level

Sitting duration - ideally not > 2hrs