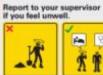

Use proper access and egress.

Secure safety harness when working at heights.

Pathons the leading cause of verticities Scatterior Singlecon, Every meeting, one wonder das bere falles bere in delter

structures and ladders. Do your test et lation dailing out