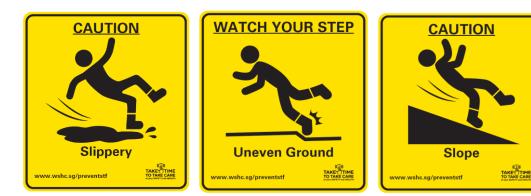

# Slips, Trips and Falls Campaign 2021

Scan QR code or visit STF Campaign page at <a href="http://www.wshc.sg/preventstf">www.wshc.sg/preventstf</a>

to learn more about how you can participate.