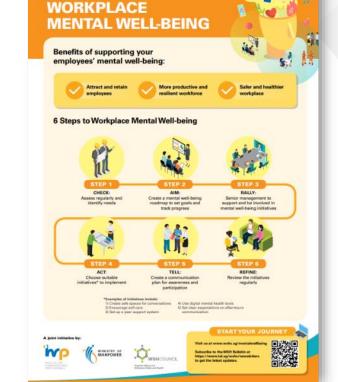

#### **INFOGRAPHIC POSTER**

Scan the QR code to share the infographic poster via WhatsApp with your colleagues and friends.