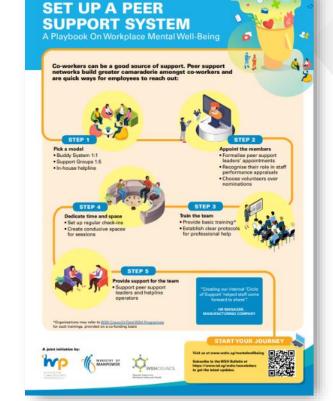

# A PLAYBOOK ON WORKPLACE MENTAL WELL-BEING

Scan the QR code or click on the link to download the Playbook.

https://www.tal.sg/wshc/Resources/Publications/Guides-and-Handbooks/A-Playbook-On-Workplace-Mental-Well-being