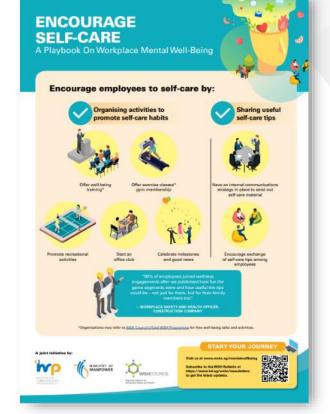

# A PLAYBOOK ON WORKPLACE MENTAL WELL-BEING

Scan the QR code or click on the link to download the Playbook.

https://www.tal.sg/wshc/Resources/Publications/Guides-and-Handbooks/A-Playbook-On-Workplace-Mental-Well-being