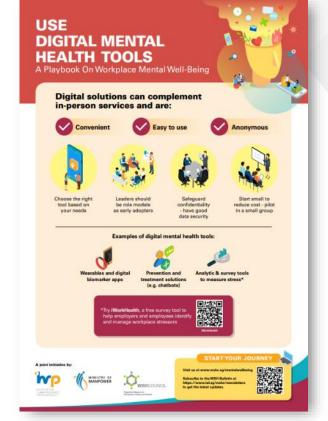

#### **INFOGRAPHIC POSTER**

Scan the QR code to share the infographic poster via WhatsApp with your colleagues and friends.