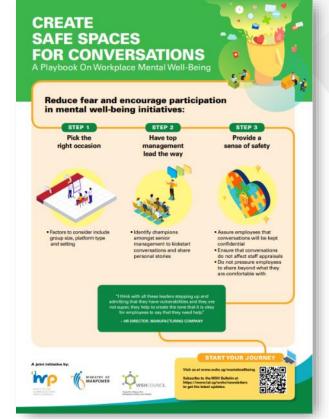

#### **INFOGRAPHIC POSTER**

Scan the QR code to share the infographic poster via WhatsApp with your colleagues and friends.