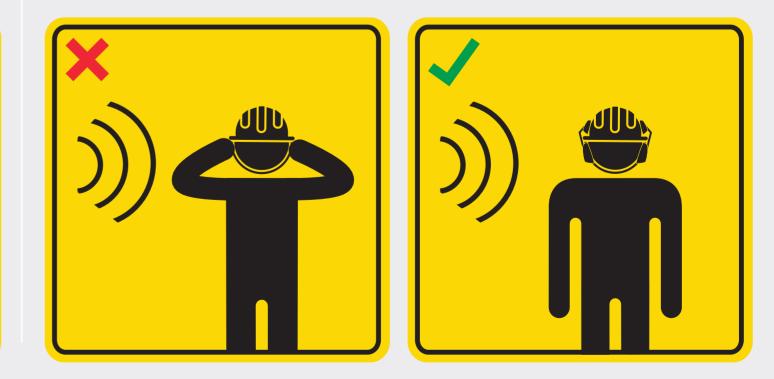

எந்தவோர் இயந்திரத்தையும் இயக்குவதற்கு முன்பாகப் பயிற்சியும் திறனும் பெறுங்கள்.

சரியான சுய பாதுகாப்புச் சாதனங்களைப் பயன்படுத்துங்கள்.

இயந்திரங்களைப் பாதுகாப்பாகப் பயன்படுத்துவதற்கான வேலையிடப் பாதுகாப்பு, சுகாதார வழிகாட்டிகளிலிருந்து மேலும் விவரம் அறிய www.wshc.sg இணையத்தளத்தைப் பாருங்கள். Sponsored by