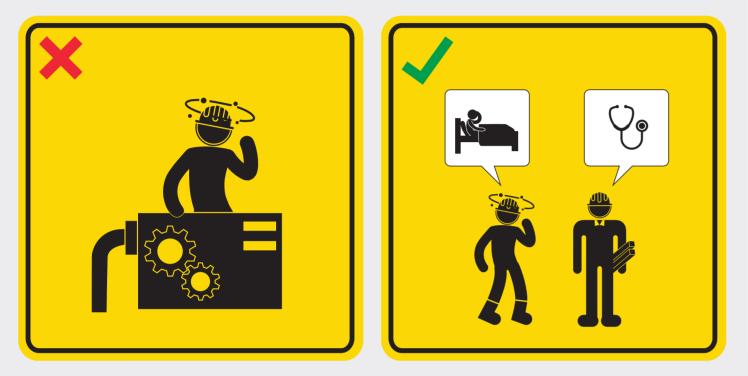

உங்களுக்கு உடல்நலமில்லாவிட்டால் மேலதிகாரியிடம் தெரியப்படுத்துங்கள்.

இயந்திரம் சரிவர இயங்காவிட்டால் இயந்திரத்தை நிறுத்திவிடுங்கள்.

அசையும் பாகங்கள் அனைத்தும் பாதுகாக்கப்பட்டிருப்பதை உறுதிப்படுத்துங்கள்.

பழுதுபார்ப்புக்கும் பராமரிப்புக்கும் முன்பாக "லாக்-அவுட்" (lock-out), "டாக்-அவுட்" (tag-out) செய்யுங்கள்.