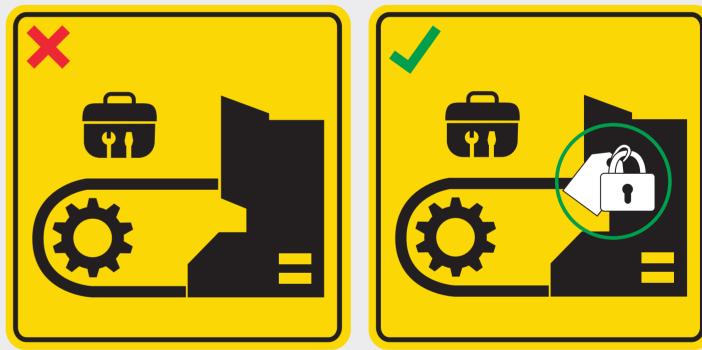

உங்களுக்கு உடல்நலமில்லாவிட்டால் மேலதிகாரியிடம் தெரியப்படுத்துங்கள்.

இயந்திரம் சரிவர இயங்காவிட்டால் இயந்திரத்தை நிறுத்திவிடுங்கள்.

அசையும் பாகங்கள் அனைத்தும் பாதுகாக்கப்பட்டிருப்பதை உறுதிப்படுத்துங்கள்.

பழுதுபார்ப்புக்கும் பராமரிப்புக்கும் முன்பாக "லாக்-அவுட்" (lock-out), "டாக்-அவுட்" (tag-out) செய்யுங்கள்.