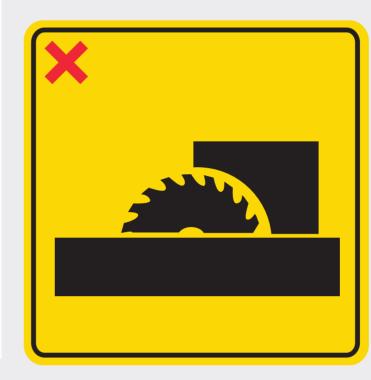

இயந்திரத்தின் அசையும் பாகங்களால் மரணம் நேரலாம் அல்லது உடல் பாகங்களில் கடுமையான காயங்கள் ஏற்படலாம். எடுத்துக்காட்டாக, விரல்கள் அல்லது கைகள் நசுக்கப்படலாம், அல்லது துண்டிக்கப்படலாம். ஒவ்வோர் ஆண்டும், இயந்திரங்களைப் பயன்படுத்திய தொழிலாளர்களில் 2 தொழிலாளர்கள் மரணமடைவதோடு, 1,000க்கும் மேற்பட்ட தொழிலாளர்கள் காயமடைகின்றனர். எனவே, வேலையைத் தொடங்குமுன், அபாய நிலையை முதலில் மதிப்பிடுங்கள்.

எந்தவோர் இயந்திரத்தையும் இயக்குவதற்கு முன்பாகப் பயிற்சியும் திறனும் பெறுங்கள்.

சரியான சுய பாதுகாப்புச் சாதனங்களைப் பயன்படுத்துங்கள்.

இயந்திரங்களைப் பாதுகாப்பாகப் பயன்படுத்துவதற்கான வேலையிடப் பாதுகாப்பு, சுகாதார வழிகாட்டிகளிலிருந்து மேலும் விவரம் அறிய www.wshc.sg இணையத்தளத்தைப் பாருங்கள். Sponsored by