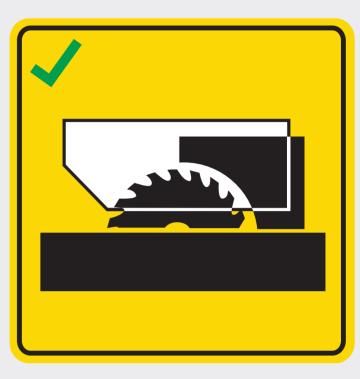

இயந்திரத்தின் அசையும் பாகங்களால் மரணம் நேரலாம் அல்லது உடல் பாகங்களில் கடுமையான காயங்கள் ஏற்படலாம். எடுத்துக்காட்டாக, விரல்கள் அல்லது கைகள் நசுக்கப்படலாம், அல்லது துண்டிக்கப்படலாம். ஒவ்வோர் ஆண்டும், இயந்திரங்களைப் பயன்படுத்திய தொழிலாளர்களில் 2 தொழிலாளர்கள் மரணமடைவதோடு, 1,000க்கும் மேற்பட்ட தொழிலாளர்கள் காயமடைகின்றனர். எனவே, வேலையைத் தொடங்குமுன், அபாய நிலையை முதலில் மதிப்பிடுங்கள்.

எந்தவோர் இயந்திரத்தையும் இயக்குவதற்கு முன்பாகப் பயிற்சியும் திறனும் பெறுங்கள்.

சரியான சுய பாதுகாப்புச் சாதனங்களைப் பயன்படுத்துங்கள்.

இயந்திரங்களைப் பாதுகாப்பாகப் பயன்படுத்துவதற்கான வேலையிடப் பாதுகாப்பு, சுகாதார வழிகாட்டிகளிலிருந்து மேலும் விவரம் அறிய www.wshc.sg இணையத்தளத்தைப் பாருங்கள். Sponsored by