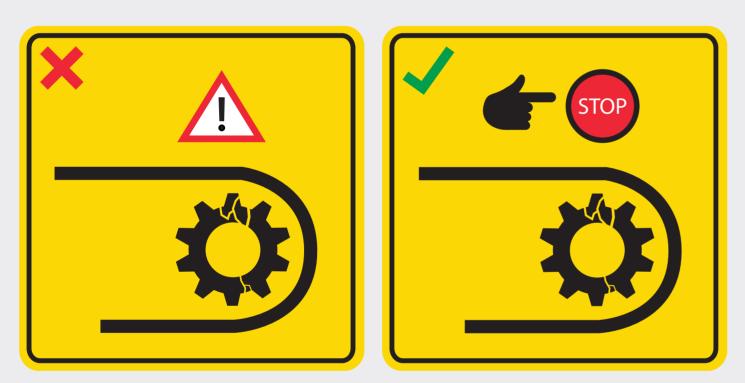

உங்களுக்கு உடல்நலமில்லாவிட்டால் மேலதிகாரியிடம் தெரியப்படுத்துங்கள்.

இயந்திரம் சரிவர இயங்காவிட்டால் இயந்திரத்தை நிறுத்திவிடுங்கள்.

அசையும் பாகங்கள் அனைத்தும் பாதுகாக்கப்பட்டிருப்பதை உறுதிப்படுத்துங்கள்.

பழுதுபார்ப்புக்கும் பராமரிப்புக்கும் முன்பாக "லாக்-அவுட்" (lock-out), "டாக்-அவுட்" (tag-out) செய்யுங்கள்.