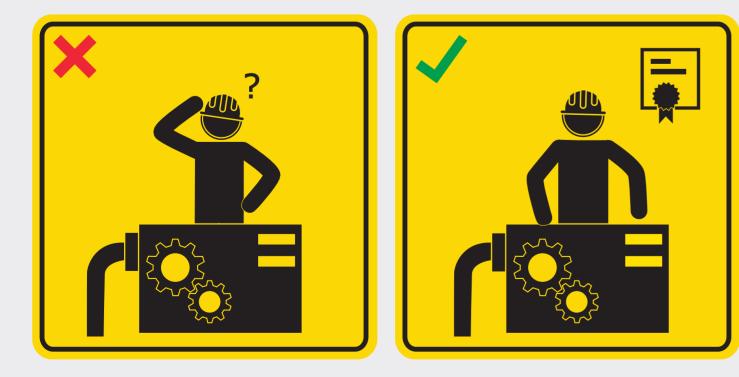

எந்தவோர் இயந்திரத்தையும் இயக்குவதற்கு முன்பாகப் பயிற்சியும் திறனும் பெறுங்கள்.

சரியான சுய பாதுகாப்புச் சாதனங்களைப் பயன்படுத்துங்கள்.

இயந்திரங்களைப் பாதுகாப்பாகப் பயன்படுத்துவதற்கான வேலையிடப் பாதுகாப்பு, சுகாதார வழிகாட்டிகளிலிருந்து மேலும் விவரம் அறிய www.wshc.sg இணையத்தளத்தைப் பாருங்கள். Sponsored by