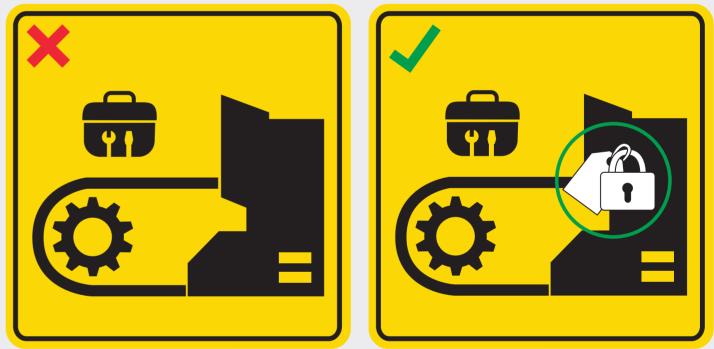

உங்களுக்கு உடல்நலமில்லாவிட்டால் மேலதிகாரியிடம் தெரியப்படுத்துங்கள்.

இயந்திரம் சரிவர இயங்காவிட்டால் இயந்திரத்தை நிறுத்திவிடுங்கள்.

அசையும் பாகங்கள் அனைத்தும் பாதுகாக்கப்பட்டிருப்பதை உறுதிப்படுத்துங்கள்.

பழுதுபார்ப்புக்கும் பராமரிப்புக்கும் முன்பாக "லாக்-அவுட்" (lock-out), "டாக்-அவுட்" (tag-out) செய்யுங்கள்.