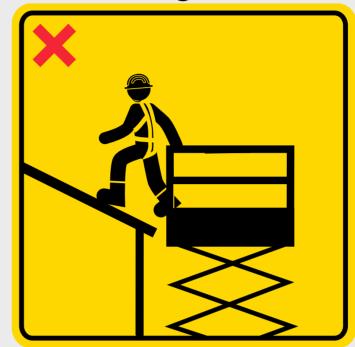

உயரத்தில் வேலை செய்யும்போது பாதுகாப்பு வார்/கவசம் அணியுங்கள்.

உடையக்கூடிய கூரை மேற்பரப்புகளில் மிதிக்காதீர்கள்.

திறப்புகள் இருக்கிறதா என கவனியுங்கள்.

கூரைகளில் பாதுகாப்பாக முறையில் வேலை செய்வதற்கான WSH வழிகாட்டிகளைப் பற்றி www.wshc.sg இணையத்தளத்தில் மேலும் தெரிந்து கொள்ளுங்கள்.