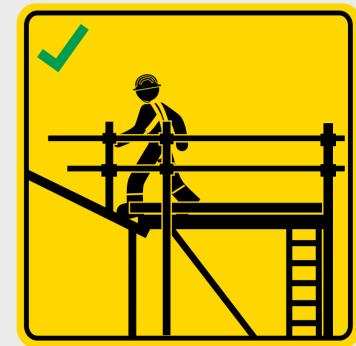

உங்களுக்கு உடல் நலமில்லாவிட்டால் மேலதிகாரியிடம் தெரியப்படுத்துங்கள்.

கூரை ஓரத்தில் சுற்றுத்தடுப்புக் கம்பிகள் போன்ற பாதுகாப்பு இருக்கிறதா என்பதை உறுதிப்படுத்துங்கள்.

கூரை பணிகளுக்கு முறையான நுழைவழியையும் வெளிவழியையும் பயன்படுத்துங்கள்.