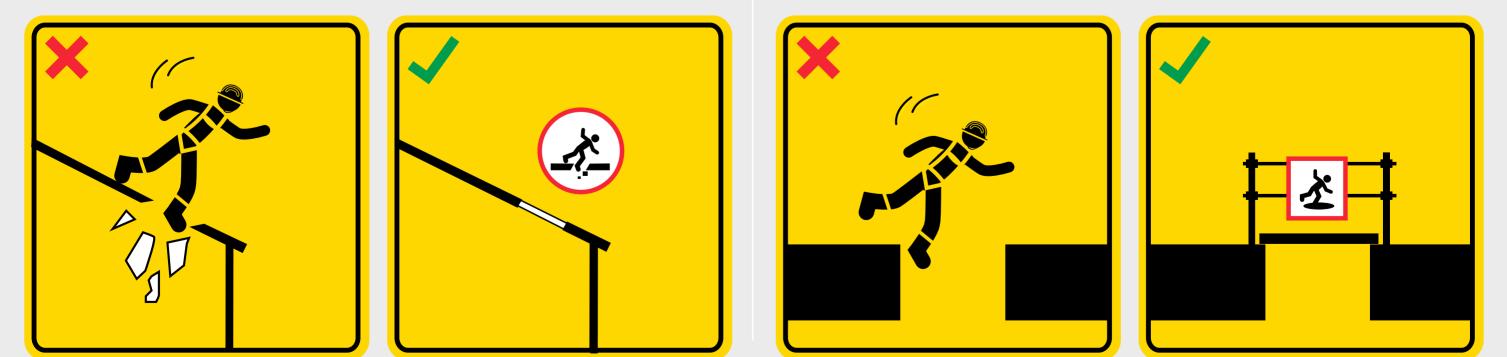

உயரத்தில் வேலை செய்யும்போது பாதுகாப்பு வார்/கவசம் அணியுங்கள்.

உடையக்கூடிய கூரை மேற்பரப்புகளில் மிதிக்காதீர்கள்.

திறப்புகள் இருக்கிறதா என கவனியுங்கள்.

கூரைகளில் பாதுகாப்பாக முறையில் வேலை செய்வதற்கான WSH வழிகாட்டிகளைப் பற்றி www.wshc.sg இணையத்தளத்தில் மேலும் தெரிந்து கொள்ளுங்கள்.