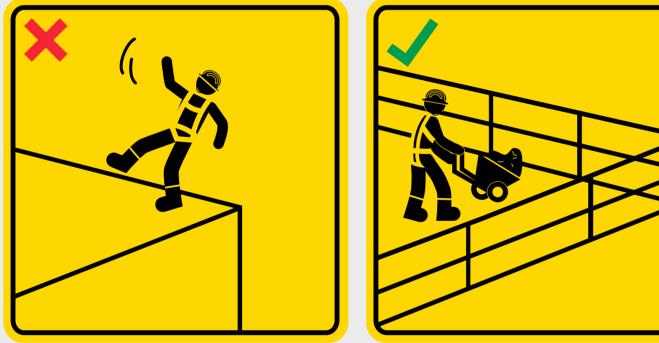

உங்களுக்கு உடல் நலமில்லாவிட்டால் மேலதிகாரியிடம் தெரியப்படுத்துங்கள்.

கூரை ஓரத்தில் சுற்றுத்தடுப்புக் கம்பிகள் போன்ற பாதுகாப்பு இருக்கிறதா என்பதை உறுதிப்படுத்துங்கள்.

கூரை பணிகளுக்கு முறையான நுழைவழியையும் வெளிவழியையும் பயன்படுத்துங்கள்.

உயரத்தில் வேலை செய்யும்போது பாதுகாப்பு வார்/கவசம் அணியுங்கள்.

உடையக்கூடிய கூரை மேற்பரப்புகளில் மிதிக்காதீர்கள்.

திறப்புகள் இருக்கிறதா என கவனியுங்கள்.

கூரைகளில் பாதுகாப்பாக முறையில் வேலை செய்வதற்கான WSH வழிகாட்டிகளைப் பற்றி www.wshc.sg இணையத்தளத்தில் மேலும் தெரிந்து கொள்ளுங்கள்.