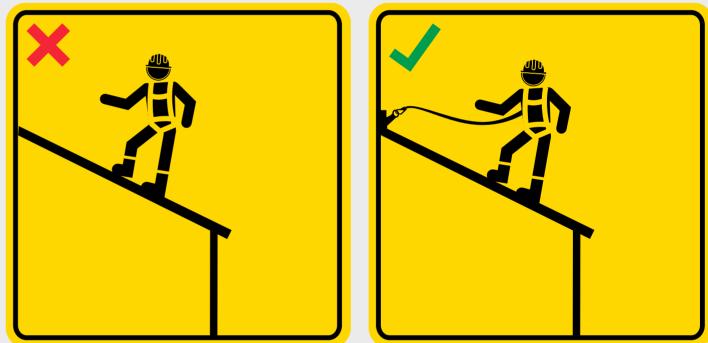

உயரத்தில் வேலை செய்யும்போது பாதுகாப்பு வார்/கவசம் அணியுங்கள்.

உடையக்கூடிய கூரை மேற்பரப்புகளில் மிதிக்காதீர்கள்.

திறப்புகள் இருக்கிறதா என கவனியுங்கள்.

கூரைகளில் பாதுகாப்பாக முறையில் வேலை செய்வதற்கான WSH வழிகாட்டிகளைப் பற்றி www.wshc.sg இணையத்தளத்தில் மேலும் தெரிந்து கொள்ளுங்கள்.