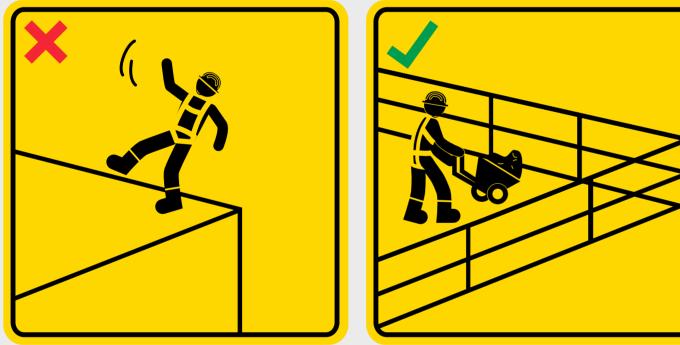

உங்களுக்கு உடல் நலமில்லாவிட்டால் மேலதிகாரியிடம் தெரியப்படுத்துங்கள்.

கூரை ஓரத்தில் சுற்றுத்தடுப்புக் கம்பிகள் போன்ற பாதுகாப்பு இருக்கிறதா என்பதை உறுதிப்படுத்துங்கள்.

கூரை பணிகளுக்கு முறையான நுழைவழியையும் வெளிவழியையும் பயன்படுத்துங்கள்.

உயரத்தில் வேலை செய்யும்போது பாதுகாப்பு வார்/கவசம் அணியுங்கள்.

உடையக்கூடிய கூரை மேற்பரப்புகளில் மிதிக்காதீர்கள்.

திறப்புகள் இருக்கிறதா என கவனியுங்கள்.

கூரைகளில் பாதுகாப்பாக முறையில் வேலை செய்வதற்கான WSH வழிகாட்டிகளைப் பற்றி www.wshc.sg இணையத்தளத்தில் மேலும் தெரிந்து கொள்ளுங்கள்.