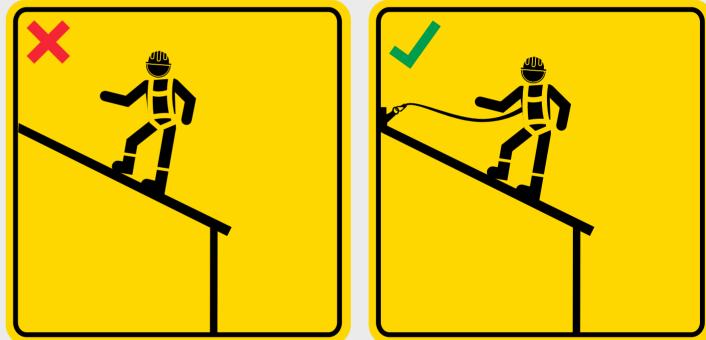

உயரத்தில் வேலை செய்யும்போது பாதுகாப்பு வார்/கவசம் அணியுங்கள்.

உடையக்கூடிய கூரை மேற்பரப்புகளில் மிதிக்காதீர்கள்.

திறப்புகள் இருக்கிறதா என கவனியுங்கள்.

கூரைகளில் பாதுகாப்பாக முறையில் வேலை செய்வதற்கான WSH வழிகாட்டிகளைப் பற்றி www.wshc.sg இணையத்தளத்தில் மேலும் தெரிந்து கொள்ளுங்கள்.