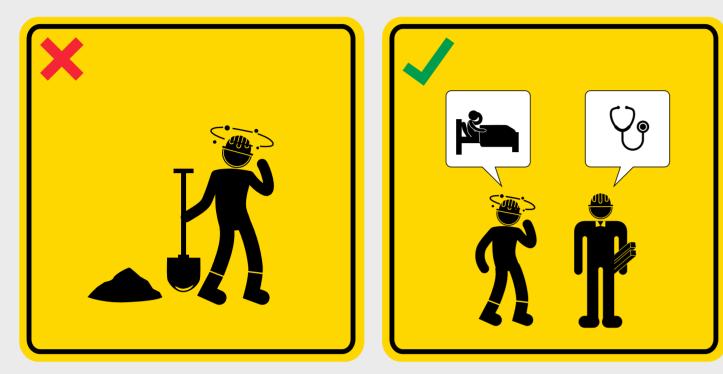

உங்களுக்கு உடல் நலமில்லாவிட்டால் மேலதிகாரியிடம் தெரியப்படுத்துங்கள்.

கூரை ஓரத்தில் சுற்றுத்தடுப்புக் கம்பிகள் போன்ற பாதுகாப்பு இருக்கிறதா என்பதை உறுதிப்படுத்துங்கள்.

கூரை பணிகளுக்கு முறையான நுழைவழியையும் வெளிவழியையும் பயன்படுத்துங்கள்.