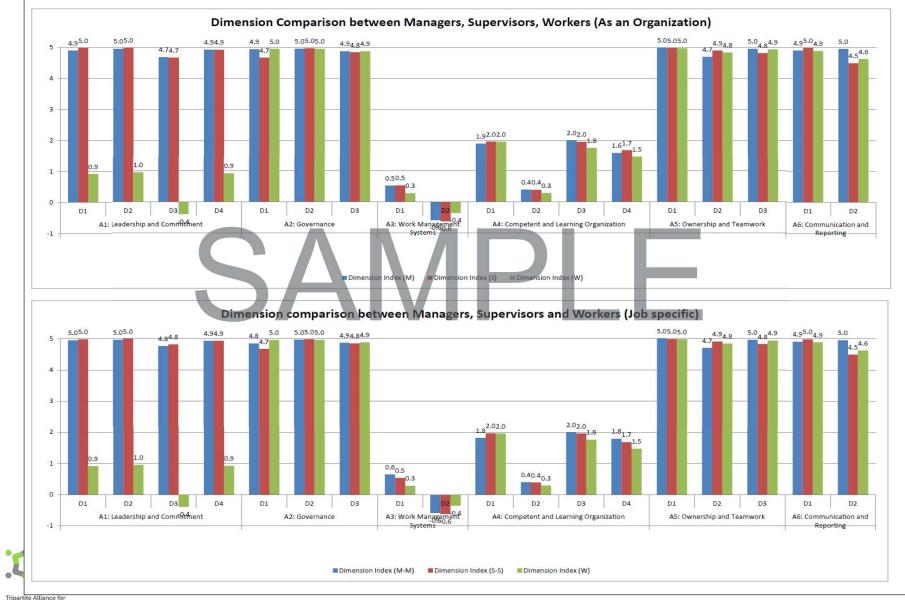

## **Perception Based Survey – Results**

You will receive an email from us once the result is available.

- The report will consists of the following:
- Date of report
- Company name (and site name, if applicable)
- Submitted by
- Number of survey participants
- Overall CultureSAFE Index Score
- Respective attributes scores
- Number of positive responses/ question/ group
- Organisation Attribute Profile
- Job Level Comparison by Dimension (Organisation)
- Job Level Comparison by Dimension (Job Specific)

### **Perception Based Survey – Results**

Date **Company Name** Site Name (If any) Submitted By Internal Reference

4 Jan 2021 TESTING 123 PTE LTD Jason Yuen CSP-0000 

| CultureSAFE Results                   | Total Number of Participa |             |     |
|---------------------------------------|---------------------------|-------------|-----|
| Overall Index                         | 2.5                       |             |     |
| A1: Leadership & Commitment           | 3.4                       | Managers    | 14  |
| A2: Governance                        | 2.7                       | Supervisors | 22  |
| A3: Work Management Systems           | 0.0                       | Workers     | 74  |
| A4: Competent & Learning Organisation | 0.9                       | Total       | 110 |
| A5: Ownership & Teamwork              | 3.9                       |             |     |
| A6: Communication & Reporting         | 3.9                       |             |     |