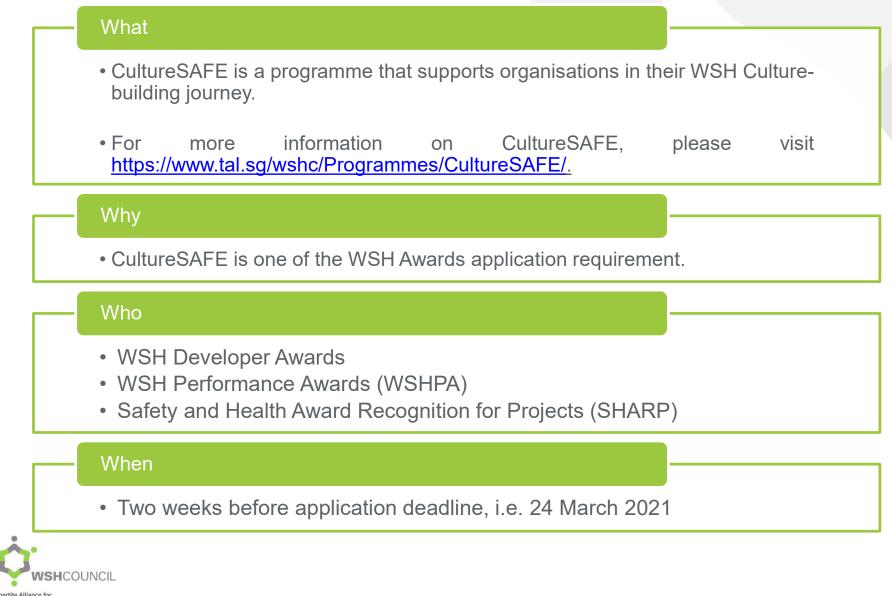

## CultureSAFE

Steps taken by a company

\* For results to be valid for WSH Awards, the EBA must be conducted by a qualified auditor/ assessor.

Survey can be done via

For **online** survey, if you are using: