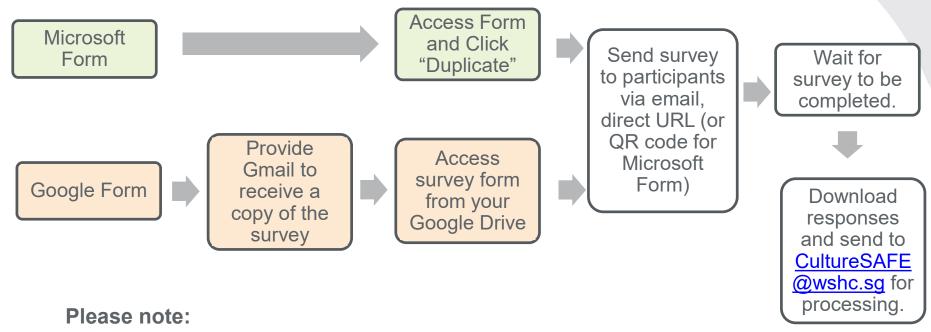

SHCOUNCIL

**Microsoft Forms** 

For hardcopy survey, please:

A. Print out the Optical Answer Sheet (OAS) forms yourself,

B. Email to <u>CultureSAFE@wshc.sg</u> for the OAS template Please note: We have suspended the provision of hardcopy OAS forms temporarily.

Questionnaires can be found under "Step 1 Diagnostic" at <u>https://www.tal.sg/wshc/Programmes/CultureSAFE/About-CultureSAFE</u>

Completed survey forms can be scanned and emailed to <u>culturesafe@wshc.sg</u> for processing.