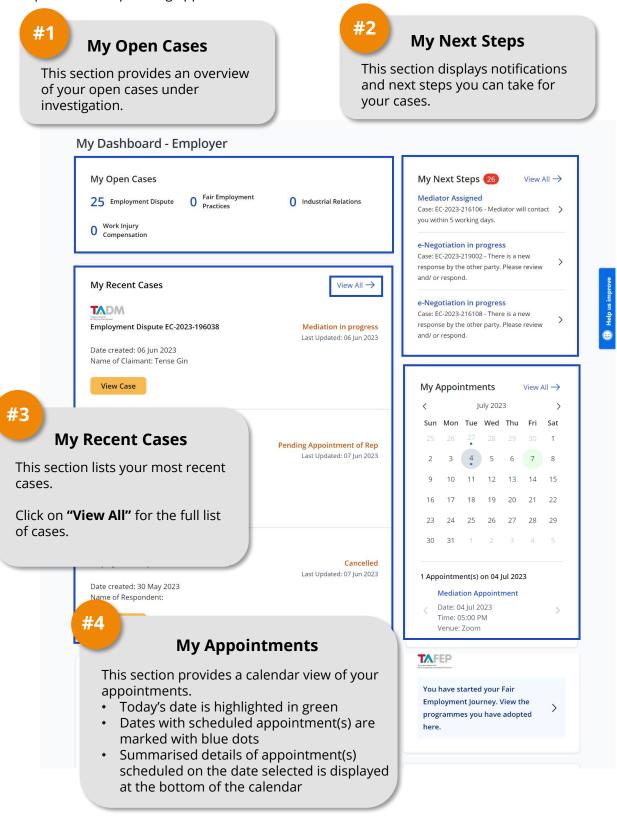

# How do I navigate the Employer Representative Dashboard?

For Employer

After you log in, you will be greeted with the following Dashboard to manage open cases, view next steps and view upcoming appointments.

# How do I navigate the Employer EmPOWER Dashboard?