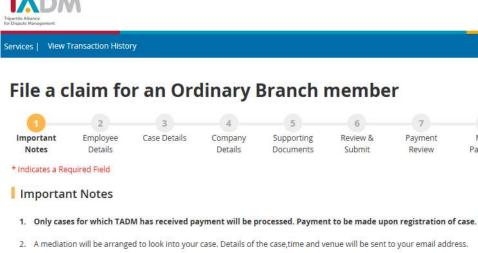

# File a claim for an Ordinary Branch member

- O My member is wrongfully dismissed and wish to seek compensation/reinstatement
- My member is filing a salary-related claim for mediation

5. After purpose of claim is selected, the page 'File a claim for an Ordinary Branch member' and 'Important Notes' page will be displayed. (Refer to Figure 5).