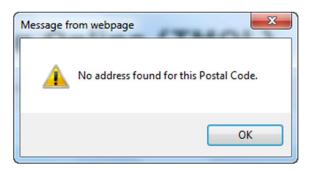

#### Figure 32

3. Click on 'Get address' button on 'Company Details' page after entering the Postal Code (Refer to Figure 31), if there is an address found for this Postal Code, the company address will be loaded into Text Box. If no address found for this Postal Code, there is a pop up window as below.

### Figure 33

- 4. Click on 'Add another' to add another Contact Number.
- 5. Enter all mandatory fields and click the 'Continue' button. The following 'Supporting Documents' tab will be displayed.