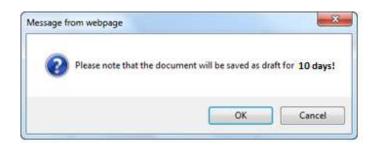

*Figure 26 – If Frequency of payment is "Others", the details need to be entered.* 

Click on 'Save As Draft' button, a pop up window will be displayed. Click on the 'OK' to save the form details before submission. You will see the message showing the draft record saved successfully.