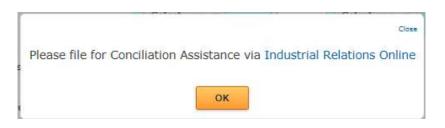

Figure 27

To proceed with lodgment, tick check box 'I agree to file under the Employment Claims Act' and click on "Continue" button. Otherwise a prompt will be displayed, refer to figure 30.

Figure 29 – Notice to file under Industrial Relations Online