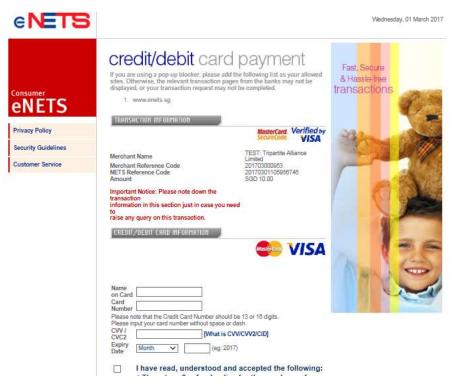

## Things to note

| Who can file                    | Industrial unions, on behalf of a union member.                                                                                                                                              |
|---------------------------------|----------------------------------------------------------------------------------------------------------------------------------------------------------------------------------------------|
| Registration fees for mediation | <ul> <li>\$10 if claiming \$10,000 or less</li> <li>\$20 if the claim exceeds \$10,000</li> <li>Fees are not refundable and are based on the claim amount declared when you file.</li> </ul> |
| Payment methods                 | You can pay by:<br>• Visa or MasterCard credit or debit cards.                                                                                                                               |