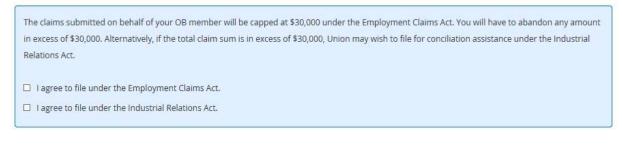

Figure 27

To proceed with lodgment, tick check box 'I agree to file under the Employment Claims Act' and click on "Continue" button. Otherwise a prompt will be displayed, refer to figure 30.

Figure 29 – Notice to file under Industrial Relations Online