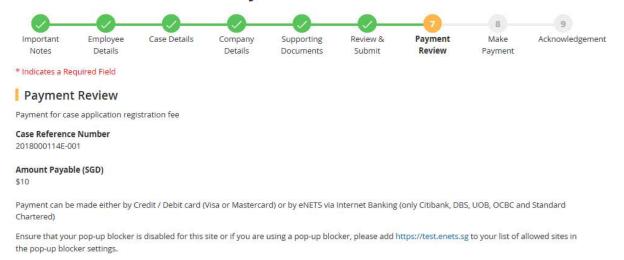

## Things to note

| Who can file                    | Industrial unions, on behalf of a union member.                                                                                                                                              |
|---------------------------------|----------------------------------------------------------------------------------------------------------------------------------------------------------------------------------------------|
| Registration fees for mediation | <ul> <li>\$10 if claiming \$10,000 or less</li> <li>\$20 if the claim exceeds \$10,000</li> <li>Fees are not refundable and are based on the claim amount declared when you file.</li> </ul> |
| Payment methods                 | You can pay by:<br>• Visa or MasterCard credit or debit cards.                                                                                                                               |